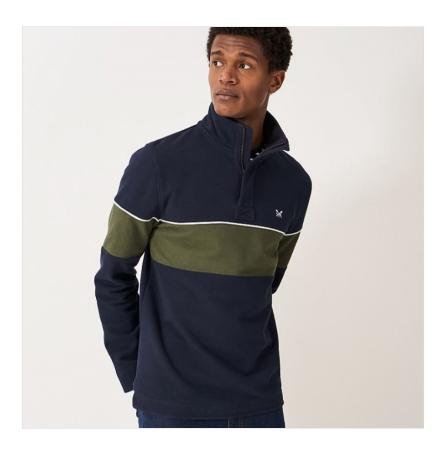

### **Crew Padstow Chest Stripe Sweatshirt Dark Navy White**

This cut and sew sweatshirt features a contrasting block stripe on the chest, half zip placket, underarm eyelets & side vents.

Smartly finished with crossed oars embroidery on the chest and matching trim, team with jeans or chinos for an instantly stylish look.

Sizes available: M - XXL.

Machine wash @30°.

 ${\it Like this Crew Padstow Zip Neck Sweatshirt? Why not browse more styles in our {\it Men's Knitwear \& Sweatshirt collections}.}$ 

To keep up to date with our latest news, offers and promotions, be sure to join us on  $Facebook \ \& \ Instagram.$ 