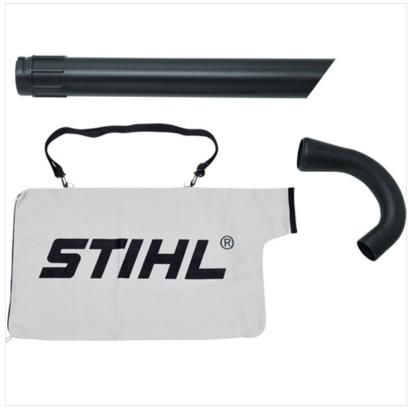

### Stihl BG56 BG86 Vacuum Adaptor Kit

Converting your blower into a vacuum shredder, this GENUINE adaptor kit is an innovative solution to deal with the autumnal drop and suitable for the STIHL BG 56 C-E & BG 86 C-E Leaf Blowers.

Complete with Suction Tube, Large Capacity Bag & Elbow for quick and effective application, the contents of the bag can be used directly for mulch.

We are an authorised STIHL dealer and can provide full service back up for your equipment.