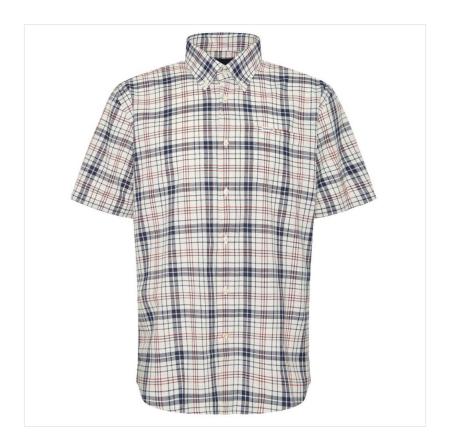

### **Barbour Drafthill Short Sleeve Checked Shirt Classic Navy**

A smart and stylish summer staple, the Drafthill shirt is made from 100% premium Cotton and features a seasonal Barbour country check.

Cut to a regular fit with a button down collar & signature chest pocket, why not team yours with denim & loafers this weekend.

Machine wash @ 30°C.

Available sizes: M - 2XL.

Like this Barbour Drafthill Summer Shirt? Why not browse our extensive collection of Men's Shirts and find something fitting for all occasions.

To keep up to date with our latest news, offers and promotions; be sure to join us on Facebook & Instagram.