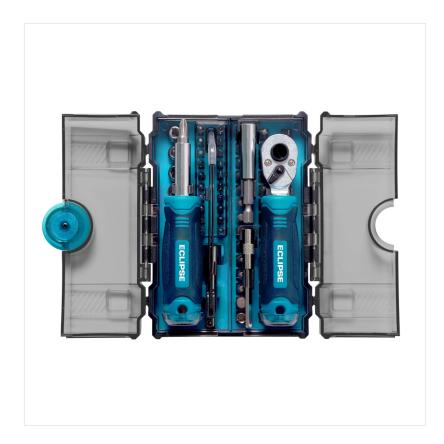

### Eclipse 78 Piece Mini Socket & Insert Bit Set

A handy set suitable for everyday DIY, light duty car repairs and bike repairs

Set Contents:

- Magnetised Handle for 1/4" Hex Bits
- Reversible Ratchet Handle with 1/4" Drive
- Magnetised 1/4" to 4mm Adapter
- Magnetised 1/4" Male to Female Extension Piece
- 4 mm Male to Female Extension Piece, Knurled
- 1/4" Slotted Bits: 2 x 3mm, 2 x 4mm, 2 x 5, 2 x 6mm, 7mm
- 1/4" Philips Bits: 2 x PH0, 2 x PH1, 2 x PH2, 2 x PH3
- 1/4" Pozidriv Bits: PZ0, PZ1, PZ2 & PZ3
- 1/4" Hex Bits: 2, 3, 4, 5, 6mm
- ¼" Torx Bits: T10, T15, 2 x T20, 2 x T25, T27, 2 x T30, T35 & T40
- ¼" Sq. Bits: S0, S1, S2, S3
- 4mm Slotted Bits: 1, 1.5, 2, 2.5, 3.5mm
- 4mm Philips Bits: 000, 00
- 4mm Star Bits: 0.8, 1.2mm
- 4mm Torx Bits: T4, T5, T6, T7, T8, T9
- 4mm Hex Bits: 0.7, 0.9, 1.3, 1.5, 2.5mm
- 1/4" Drive Sockets: 4, 5, 6, 7, 8, 9, 10, 11, & 12mm
- ¼" Male To ¼" Female x 51mm Adaptor, Knurled
- 1/4" Sq. To 1/4" Hex x 25mm Adaptor
- Pair of Curved Tweezers