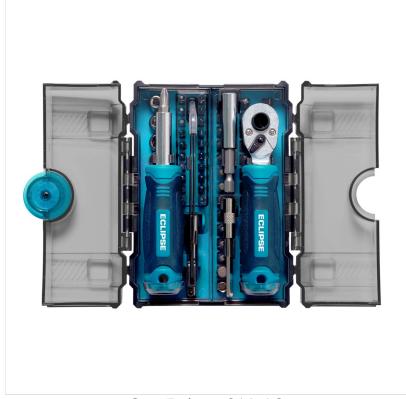

### Eclipse 78 Piece Mini Socket & Insert Bit Set

A handy set suitable for everyday DIY, light duty car repairs and bike repairs

Set Contents:

- Magnetised Handle for 1/4" Hex Bits
- Reversible Ratchet Handle with 1/4" Drive
- Magnetised 1/4" to 4mm Adapter
- Magnetised 1/4" Male to Female Extension Piece
- 4 mm Male to Female Extension Piece, Knurled
- 1/4" Slotted Bits: 2 x 3mm, 2 x 4mm, 2 x 5, 2 x 6mm, 7mm
- 1/4" Philips Bits: 2 x PH0, 2 x PH1, 2 x PH2, 2 x PH3
- 1/4" Pozidriv Bits: PZ0, PZ1, PZ2 & PZ3
- 1/4" Hex Bits: 2, 3, 4, 5, 6mm
- ¼" Torx Bits: T10, T15, 2 x T20, 2 x T25, T27, 2 x T30, T35 & T40
- ¼" Sq. Bits: S0, S1, S2, S3
- 4mm Slotted Bits: 1, 1.5, 2, 2.5, 3.5mm
- 4mm Philips Bits: 000, 00
- 4mm Star Bits: 0.8, 1.2mm
- 4mm Torx Bits: T4, T5, T6, T7, T8, T9
- 4mm Hex Bits: 0.7, 0.9, 1.3, 1.5, 2.5mm
- 1/4" Drive Sockets: 4, 5, 6, 7, 8, 9, 10, 11, & 12mm
- ¼" Male To ¼" Female x 51mm Adaptor, Knurled
- 1/4" Sq. To 1/4" Hex x 25mm Adaptor
- Pair of Curved Tweezers