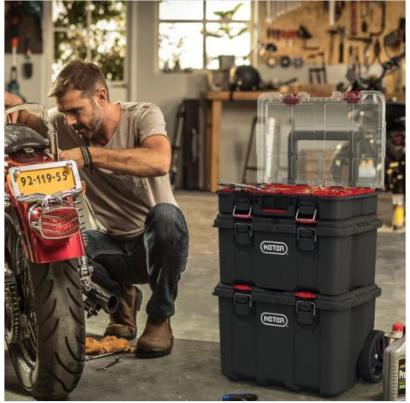

### Keter Stack N Roll Modular System

Mobile and modular, the new Stack n Roll System lets you organize and transport your tools and accessories with ease, whether on an important job or working at home.

The 3-piece system that offers a comprehensive tool storage and accessories organization solution consisting of 1 x Mobile Cart, 1 x Tool Box and 1 x Organiser.

- Mobile Cart features ergonomic handle design, side grips for manual lifting, padlock eyelet for lockability (35kg capacity); 52.5 x 41.1 x 55.5cm (LxWxH).
- Tool Box features ergonomic top handle with rubber grip, toggle metal latches, side grips, padlock eyelet for lockability (20kg capacity); 52.5 x 34.5 x 26cm (LxWxH).
- Organiser features soft rubber grip handle, toggle metal latches, side grips, multiple size removable organizer bins for custom configuration, padlock eyelet, transparent organizer lid with anti-migration structure for content visibility (10kg capacity); 51.5 x 34.5 x 11.5cm (LxWxH).

Light-weight, stackable, interlocking modular connectivity allows for multiple configurations.

45kg loading capacity.

Overall dimensions: 52.5 x 41.1 x 69.4cm (LxWxH).

Like this Keter Portable Storage system? Browse here for a wider selection of Workshop Essentials.