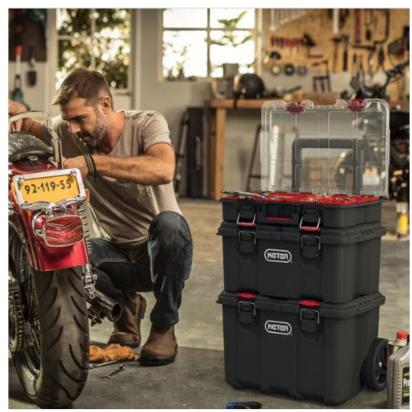

### Keter Stack N Roll Modular System

Mobile and modular, the new Stack n Roll System lets you organize and transport your tools and accessories with ease, whether on an important job or working at home.

The 3-piece system that offers a comprehensive tool storage and accessories organization solution consisting of 1 x Mobile Cart, 1 x Tool Box and 1 x Organiser.

- Mobile Cart features ergonomic handle design, side grips for manual lifting, padlock eyelet for lockability (35kg capacity); 52.5 x 41.1 x 55.5cm (LxWxH).
- Tool Box features ergonomic top handle with rubber grip, toggle metal latches, side grips, padlock eyelet for lockability (20kg capacity); 52.5 x 34.5 x 26cm (LxWxH).
- Organiser features soft rubber grip handle, toggle metal latches, side grips, multiple size removable organizer bins for custom configuration, padlock eyelet, transparent organizer lid with anti-migration structure for content visibility (10kg capacity); 51.5 x 34.5 x 11.5cm (LxWxH).

Light-weight, stackable, interlocking modular connectivity allows for multiple configurations.

45kg loading capacity.

Overall dimensions: 52.5 x 41.1 x 69.4cm (LxWxH).

Like this Keter Portable Storage system? Browse here for a wider selection of Workshop Essentials.