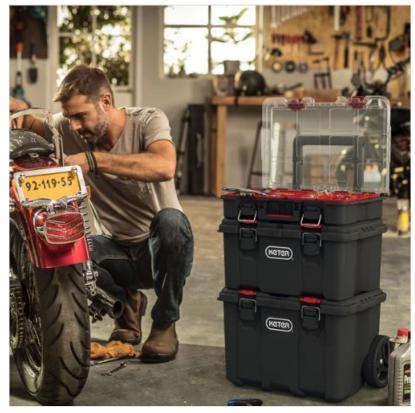

### Keter Stack N Roll Modular System

Mobile and modular, the new Stack n Roll System lets you organize and transport your tools and accessories with ease, whether on an important job or working at home.

The 3-piece system that offers a comprehensive tool storage and accessories organization solution consisting of 1 x Mobile Cart, 1 x Tool Box and 1 x Organiser.

- Mobile Cart features ergonomic handle design, side grips for manual lifting, padlock eyelet for lockability (35kg capacity); 52.5 x 41.1 x 55.5cm (LxWxH).
- Tool Box features ergonomic top handle with rubber grip, toggle metal latches, side grips, padlock eyelet for lockability (20kg capacity); 52.5 x 34.5 x 26cm (LxWxH).
- Organiser features soft rubber grip handle, toggle metal latches, side grips, multiple size removable organizer bins for custom configuration, padlock eyelet, transparent organizer lid with anti-migration structure for content visibility (10kg capacity); 51.5 x 34.5 x 11.5cm (LxWxH).

Light-weight, stackable, interlocking modular connectivity allows for multiple configurations.

45kg loading capacity.

Overall dimensions: 52.5 x 41.1 x 69.4cm (LxWxH).

Like this Keter Portable Storage system? Browse here for a wider selection of Workshop Essentials.