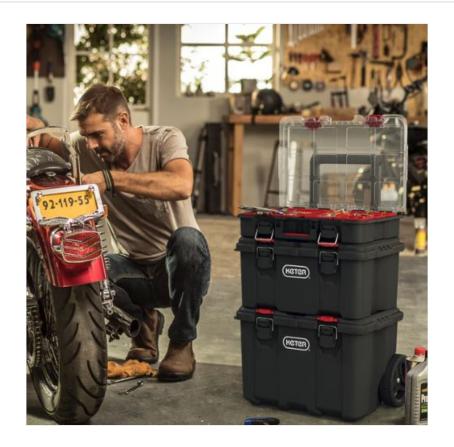

### Keter Stack N Roll Modular System

Mobile and modular, the new Stack n Roll System lets you organize and transport your tools and accessories with ease, whether on an important job or working at home.

The 3-piece system that offers a comprehensive tool storage and accessories organization solution consisting of 1 x Mobile Cart, 1 x Tool Box and 1 x Organiser.

- Mobile Cart features ergonomic handle design, side grips for manual lifting, padlock eyelet for lockability (35kg capacity); 52.5 x 41.1 x 55.5cm (LxWxH).
- Tool Box features ergonomic top handle with rubber grip, toggle metal latches, side grips, padlock eyelet for lockability (20kg capacity); 52.5 x 34.5 x 26cm (LxWxH).
- Organiser features soft rubber grip handle, toggle metal latches, side grips, multiple size removable organizer bins for custom configuration, padlock eyelet, transparent organizer lid with anti-migration structure for content visibility (10kg capacity); 51.5 x 34.5 x 11.5cm (LxWxH).

Light-weight, stackable, interlocking modular connectivity allows for multiple configurations.

45kg loading capacity.

Overall dimensions: 52.5 x 41.1 x 69.4cm (LxWxH).

Like this Keter Portable Storage system? Browse here for a wider selection of Workshop Essentials.