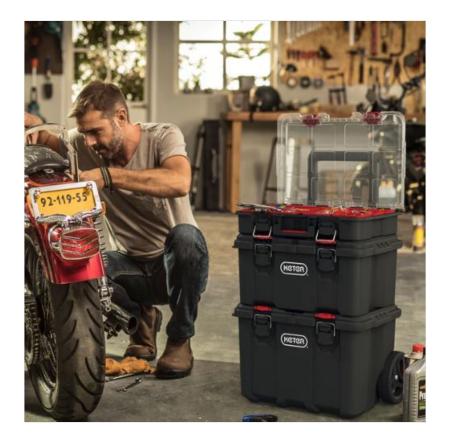

### Keter Stack N Roll Modular System

Mobile and modular, the new Stack n Roll System lets you organize and transport your tools and accessories with ease, whether on an important job or working at home.

The 3-piece system that offers a comprehensive tool storage and accessories organization solution consisting of 1 x Mobile Cart, 1 x Tool Box and 1 x Organiser.

- Mobile Cart features ergonomic handle design, side grips for manual lifting, padlock eyelet for lockability (35kg capacity); 52.5 x 41.1 x 55.5cm (LxWxH).
- Tool Box features ergonomic top handle with rubber grip, toggle metal latches, side grips, padlock eyelet for lockability (20kg capacity); 52.5 x 34.5 x 26cm (LxWxH).
- Organiser features soft rubber grip handle, toggle metal latches, side grips, multiple size removable organizer bins for custom configuration, padlock eyelet, transparent organizer lid with anti-migration structure for content visibility (10kg capacity); 51.5 x 34.5 x 11.5cm (LxWxH).

Light-weight, stackable, interlocking modular connectivity allows for multiple configurations.

45kg loading capacity.

Overall dimensions: 52.5 x 41.1 x 69.4cm (LxWxH).

Like this Keter Portable Storage system? Browse here for a wider selection of Workshop Essentials.