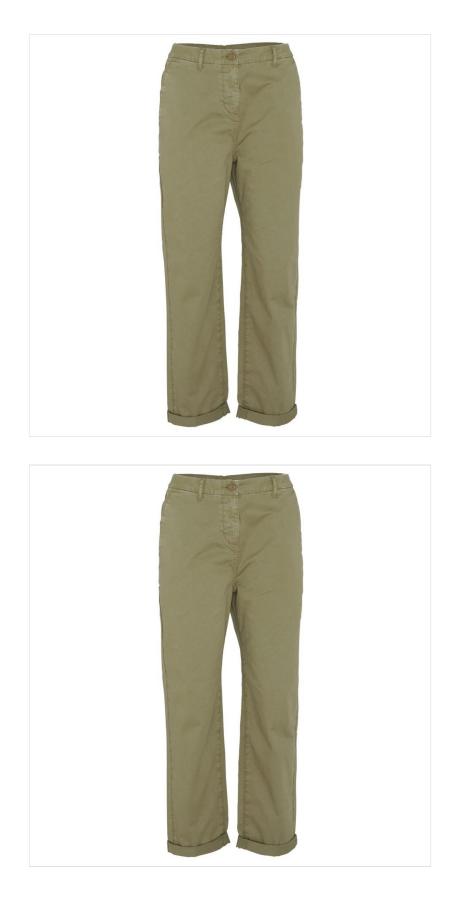

#### **Barbour Ladies Cropped Chinos Khaki**

For a polished everyday look, these stylish trousers are designed with angled side pockets, a zip fly and stylish turn-ups to the hem.

An essential addition to your seasonal wardrobe, showcase with trainers or loafers on any smart-casual occasion.

UK Sizes: 8 - 18.

Wash @ 30°C.

Like these Barbour Essential Chino Trousers? Why not compliment with a tee shirt or two from our Ladies Shirt collection.

To keep up to date with our latest news, offers and promotions; be sure to join us on Facebook & Instagram.