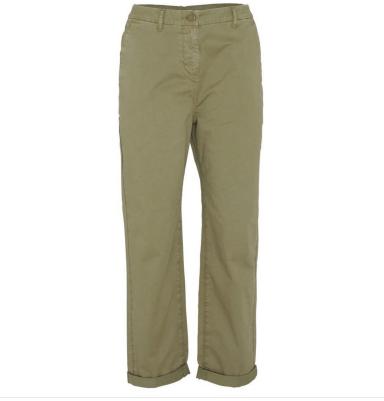

#### **Barbour Ladies Cropped Chinos Khaki**

For a polished everyday look, these stylish trousers are designed with angled side pockets, a zip fly and stylish turn-ups to the hem.

An essential addition to your seasonal wardrobe, showcase with trainers or loafers on any smart-casual occasion.

UK Sizes: 8 - 18.

Wash @ 30°C.

Like these Barbour Essential Chino Trousers? Why not compliment with a tee shirt or two from our Ladies Shirt collection.

To keep up to date with our latest news, offers and promotions; be sure to join us on Facebook & Instagram.