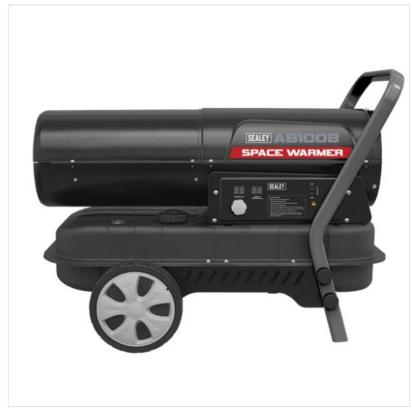

#### Sealey AB1008 100,000Btu/hr Space Warmer Kerosene/Diesel Heater with Wheels

VERSATILE - Proven pump system can operate with either kerosene or diesel.

HEAT OUTPUT - 100,000Btu/hr(30kW).

CLEAN BURNING - A more thorough burn of fuel which means greater fuel economy and maximum heating effect.

LARGE FUEL TANK – 38L tank operates for a maximum of 14 hours on a single fill of fuel.

THERMOSTATICALLY CONTROLLED - Dual LED display for ambient and thermostatically controlled temperature.

SAFETY FEATURES - Fitted with a flame-out device which cuts the fuel supply when the flame is inadvertently extinguished.

QUALITY ASSURANCE - Workshop tried and tested. Manufactured to comply with rigorous safety standards.

Net weight: 22.2kg.

Like this Sealey Space Warmer Kerosene/Diesel Heater? Why not browse our full range of Power Tools from respected Brands.