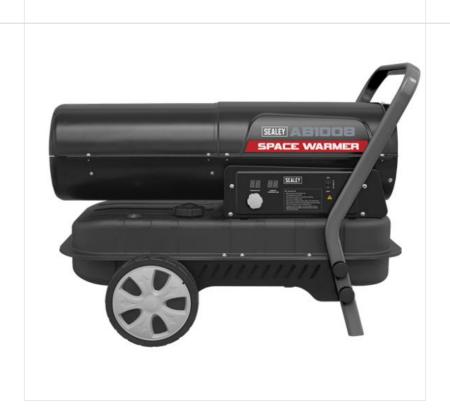

#### Sealey AB1008 100,000Btu/hr Space Warmer Kerosene/Diesel Heater with Wheels

VERSATILE - Proven pump system can operate with either kerosene or diesel.

HEAT OUTPUT - 100,000Btu/hr(30kW).

CLEAN BURNING - A more thorough burn of fuel which means greater fuel economy and maximum heating effect.

LARGE FUEL TANK – 38L tank operates for a maximum of 14 hours on a single fill of fuel.

THERMOSTATICALLY CONTROLLED - Dual LED display for ambient and thermostatically controlled temperature.

SAFETY FEATURES - Fitted with a flame-out device which cuts the fuel supply when the flame is inadvertently extinguished.

QUALITY ASSURANCE - Workshop tried and tested. Manufactured to comply with rigorous safety standards.

Net weight: 22.2kg.

Like this Sealey Space Warmer Kerosene/Diesel Heater? Why not browse our full range of Power Tools from respected Brands.