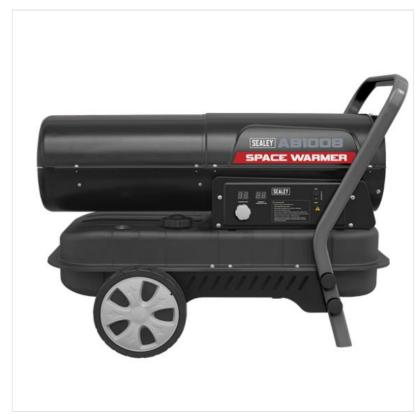

#### Sealey AB1008 100,000Btu/hr Space Warmer Kerosene/Diesel Heater with Wheels

VERSATILE - Proven pump system can operate with either kerosene or diesel.

HEAT OUTPUT - 100,000Btu/hr(30kW).

CLEAN BURNING - A more thorough burn of fuel which means greater fuel economy and maximum heating effect.

LARGE FUEL TANK – 38L tank operates for a maximum of 14 hours on a single fill of fuel.

THERMOSTATICALLY CONTROLLED - Dual LED display for ambient and thermostatically controlled temperature.

SAFETY FEATURES - Fitted with a flame-out device which cuts the fuel supply when the flame is inadvertently extinguished.

QUALITY ASSURANCE - Workshop tried and tested. Manufactured to comply with rigorous safety standards.

Net weight: 22.2kg.

Like this Sealey Space Warmer Kerosene/Diesel Heater? Why not browse our full range of Power Tools from respected Brands.