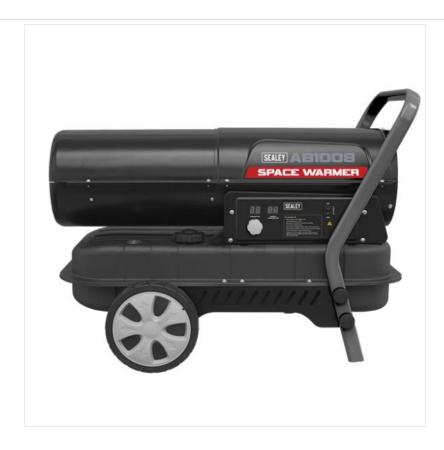

#### Sealey AB1008 100,000Btu/hr Space Warmer Kerosene/Diesel Heater with Wheels

VERSATILE - Proven pump system can operate with either kerosene or diesel.

HEAT OUTPUT - 100,000Btu/hr(30kW).

CLEAN BURNING - A more thorough burn of fuel which means greater fuel economy and maximum heating effect.

LARGE FUEL TANK – 38L tank operates for a maximum of 14 hours on a single fill of fuel.

THERMOSTATICALLY CONTROLLED - Dual LED display for ambient and thermostatically controlled temperature.

SAFETY FEATURES - Fitted with a flame-out device which cuts the fuel supply when the flame is inadvertently extinguished.

QUALITY ASSURANCE - Workshop tried and tested. Manufactured to comply with rigorous safety standards.

Net weight: 22.2kg.

Like this Sealey Space Warmer Kerosene/Diesel Heater? Why not browse our full range of Power Tools from respected Brands.