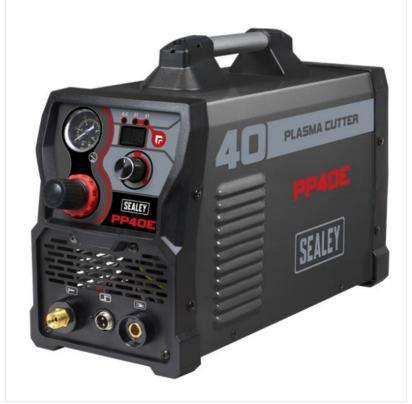

### Sealey PP40E 230V 40A Plasma Cutter Inverter

INVERTER TECHNOLOGY - Inverter power supply fitted with plasma cutter control circuitry.

DIGITAL SCREEN - Features digital amp display, gas regulator and two LEDs on the front panel indicating overload and mains power.

ACCESSORIES SUPPLIED- Supplied with a 4m plasma torch, 1.4m earth cable, 2m power cable.

SUITABLE FOR VARIOUS METALS - Ideal for cutting steel, stainless steel, galvanized steel, aluminium, copper and brass.

LARGE CUTTING CAPACITY - Max. Cutting Thickness: 12mm.

Nett Weight: 8.6kg

Like this Sealey Plasma Cutter? Why not browse our complete Power Tools Range.

To keep up to date with our latest news, offers and promotions; be sure to join us on Facebook & Instagram.