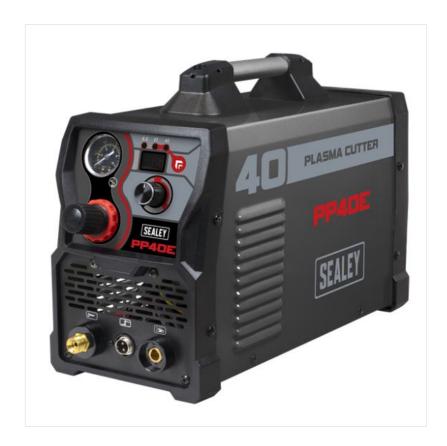

### Sealey PP40E 230V 40A Plasma Cutter Inverter

INVERTER TECHNOLOGY - Inverter power supply fitted with plasma cutter control circuitry.

DIGITAL SCREEN - Features digital amp display, gas regulator and two LEDs on the front panel indicating overload and mains power.

ACCESSORIES SUPPLIED- Supplied with a 4m plasma torch, 1.4m earth cable, 2m power cable.

SUITABLE FOR VARIOUS METALS - Ideal for cutting steel, stainless steel, galvanized steel, aluminium, copper and brass.

LARGE CUTTING CAPACITY - Max. Cutting Thickness: 12mm.

Nett Weight: 8.6kg

Like this Sealey Plasma Cutter? Why not browse our complete Power Tools Range.

To keep up to date with our latest news, offers and promotions; be sure to join us on Facebook & Instagram.