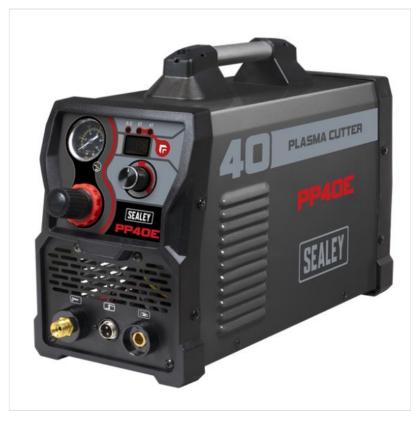

### Sealey PP40E 230V 40A Plasma Cutter Inverter

INVERTER TECHNOLOGY - Inverter power supply fitted with plasma cutter control circuitry.

DIGITAL SCREEN - Features digital amp display, gas regulator and two LEDs on the front panel indicating overload and mains power.

ACCESSORIES SUPPLIED- Supplied with a 4m plasma torch, 1.4m earth cable, 2m power cable.

SUITABLE FOR VARIOUS METALS - Ideal for cutting steel, stainless steel, galvanized steel, aluminium, copper and brass.

LARGE CUTTING CAPACITY - Max. Cutting Thickness: 12mm.

Nett Weight: 8.6kg

Like this Sealey Plasma Cutter? Why not browse our complete Power Tools Range.

To keep up to date with our latest news, offers and promotions; be sure to join us on Facebook & Instagram.