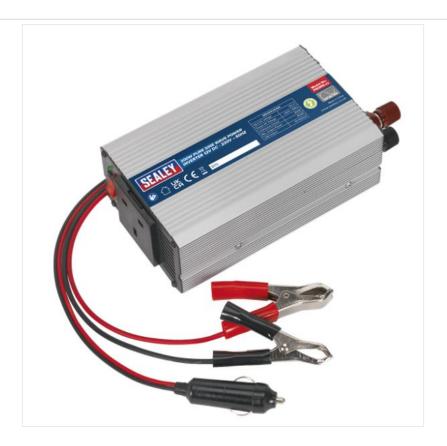

### Sealey PS1300 300W Pure Sine Wave Power Inverter 12V DC - 230V ~ 50Hz

Pure sine wave inverter designed to produce the same AC frequency produced on the grid, making it more reliable than traditional inverters, without any fluctuation in power or performance.

Operates from a 12V DC power supply found in cars, caravans, boats and commercials.

High performance outlet eliminates electrical interference, reducing noise levels during use.

Suitable for powering small TVs, laptops, power tools and various electrical equipment within the wattage rating of the inverter.

Includes USB outlet for charging and operating small electric devices.

Aluminium case provides durability and maximum heat dissipation.

Safety features include automatic overload shutdown and short circuit protection.

Supplied with vehicle accessory socket plug and battery clips.

Dimensions (L x W x H): 200 x 110 x 60mm.

 $\label{like this Sealey Power Inverter? Why not browse our complete \begin{tabular}{ll} Workshop\ Essentials\ Range. \end{tabular}$ 