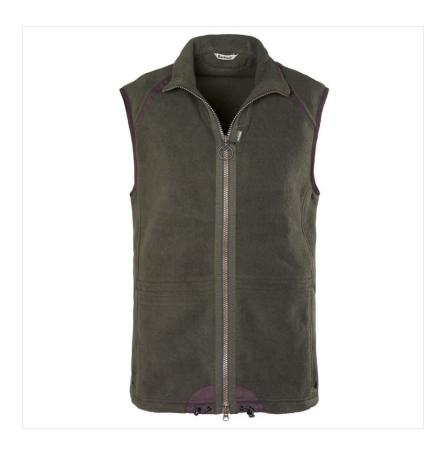

### **Barbour Men's Langdale Fleece Gilet Olive**

Lightweight and versatile, the Langdale gilet is made from super-soft polar fleece and practical for extra insulation or just thrown over a shirt on mild days.

Styled with a zip-through front, stand collar and contrast binding to the collar edge and armholes, Barbour have added an internal draw cord at the hem to provide additional protection from drafts.

Back length: 78.8cm