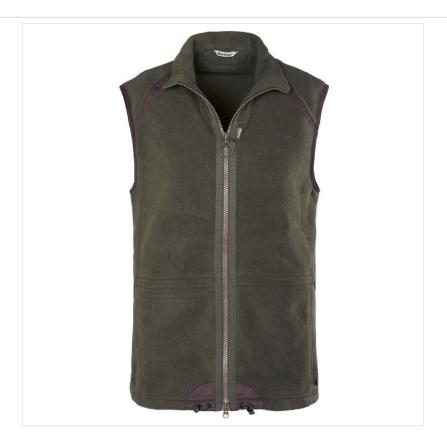

### **Barbour Men's Langdale Fleece Gilet Olive**

Lightweight and versatile, the Langdale gilet is made from super-soft polar fleece and practical for extra insulation or just thrown over a shirt on mild days.

Styled with a zip-through front, stand collar and contrast binding to the collar edge and armholes, Barbour have added an internal draw cord at the hem to provide additional protection from drafts.

Back length: 78.8cm

UK Sizes: M - 2XL.

Machine wash @ 30°C.

Like this Barbour Men's Fleece Gilet? Why not browse our versatile  $Men's\ Gilets$  collection.

To keep up to date with our latest news, offers and promotions; be sure to join us on Facebook & Instagram.