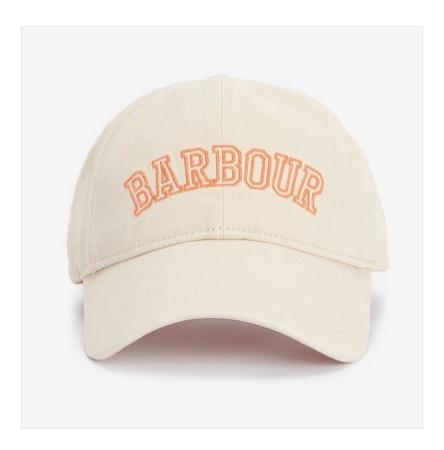

### **Barbour Emily Sports Cap Parchment-Apricot Crush**

100% Cotton, an essential women's accessory for this season and beyond.

Featuring an adjustable strap to ensure the perfect fit, while the embroidered logo adds signature appeal.