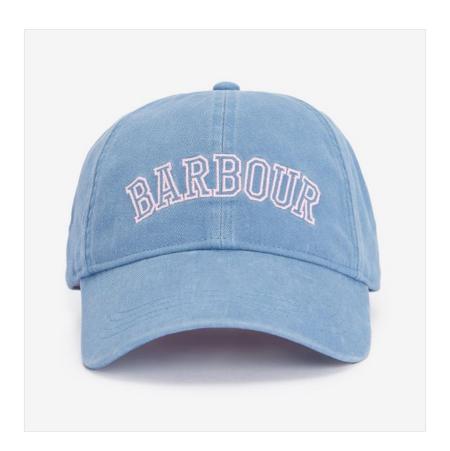

### **Barbour Emily Sports Cap Chambray-Shell Pink**

100% Cotton, an essential women's accessory for this season and beyond.

Features an adjustable strap to ensure the perfect fit, while the varsity-inspired embroidered logo adds a trend-led appeal to this design.