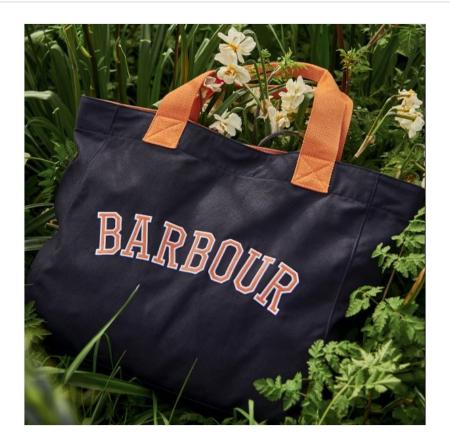

### **Barbour Logo Beach Bag Navy**

Whether you're heading to the beach or simply need a hold-all for all of your daily essentials, the Barbour Logo Beach Bag has a space for everything.

Featuring contrast webbing handles and a varsity-inspired logo to the front, it's perfect for everyday wear.

Roomy and easy to carry, a perfect choice for todays life on the go.

Overall dimensions: W56.5 x H40 x D7.5 cm.

Sponge Clean recommended.

Like this Barbour Holiday Tote Bag? Why not browse our extensive Accessories collection for some new season favourites.