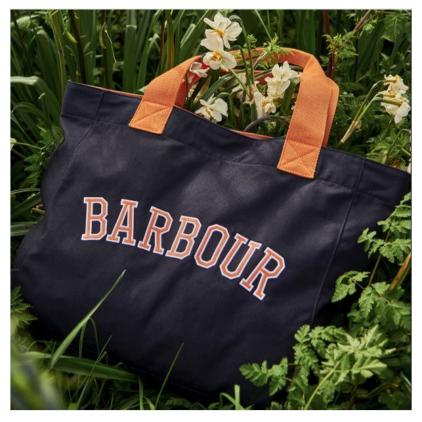

### **Barbour Logo Beach Bag Navy**

Whether you're heading to the beach or simply need a hold-all for all of your daily essentials, the Barbour Logo Beach Bag has a space for everything.

Featuring contrast webbing handles and a varsity-inspired logo to the front, it's perfect for everyday wear.

Roomy and easy to carry, a perfect choice for todays life on the go.

Overall dimensions: W56.5 x H40 x D7.5 cm.

Sponge Clean recommended.

Like this Barbour Holiday Tote Bag? Why not browse our extensive Accessories collection for some new season favourites.