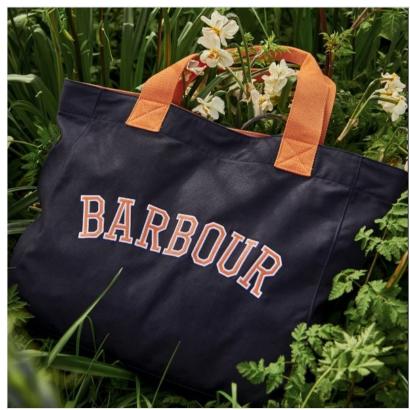

### **Barbour Logo Beach Bag Navy**

Whether you're heading to the beach or simply need a hold-all for all of your daily essentials, the Barbour Logo Beach Bag has a space for everything.

Featuring contrast webbing handles and a varsity-inspired logo to the front, it's perfect for everyday wear.

Roomy and easy to carry, a perfect choice for todays life on the go.

Overall dimensions: W56.5 x H40 x D7.5 cm.

Sponge Clean recommended.

Like this Barbour Holiday Tote Bag? Why not browse our extensive Accessories collection for some new season favourites.