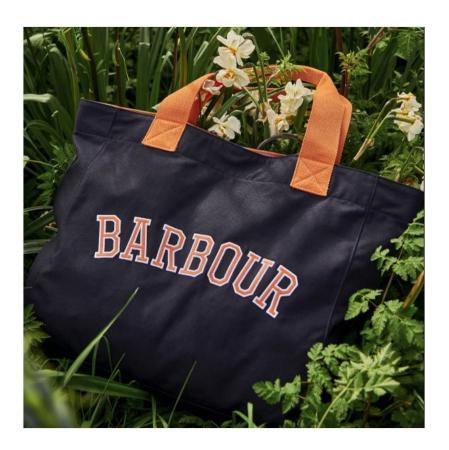

### **Barbour Logo Beach Bag Navy**

Whether you're heading to the beach or simply need a hold-all for all of your daily essentials, the Barbour Logo Beach Bag has a space for everything.

Featuring contrast webbing handles and a varsity-inspired logo to the front, it's perfect for everyday wear.

Roomy and easy to carry, a perfect choice for todays life on the go.

Overall dimensions: W56.5 x H40 x D7.5 cm.

Sponge Clean recommended.

Like this Barbour Holiday Tote Bag? Why not browse our extensive Accessories collection for some new season favourites.