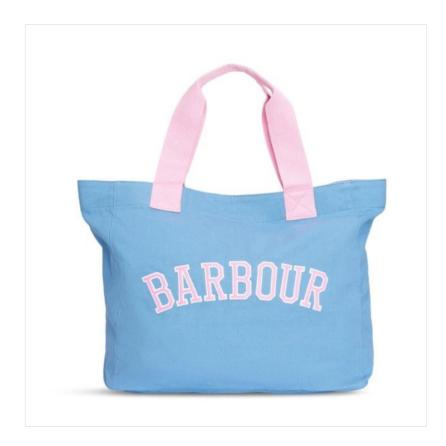

### **Barbour Logo Beach Bag Chambray Blue**

Whether you're heading to the beach or simply need a hold-all for all of your daily essentials, the Barbour Logo Beach Bag has a space for everything.

Featuring contrast webbing handles and a varsity-inspired logo to the front, it's perfect for everyday wear.

Roomy and easy to carry, a perfect choice for todays life on the go.

Overall dimensions: W56.5 x H40 x D7.5 cm.

Sponge Clean recommended.

Like this Barbour Holiday Tote Bag? Why not browse our extensive Accessories collection for some new season favourites.