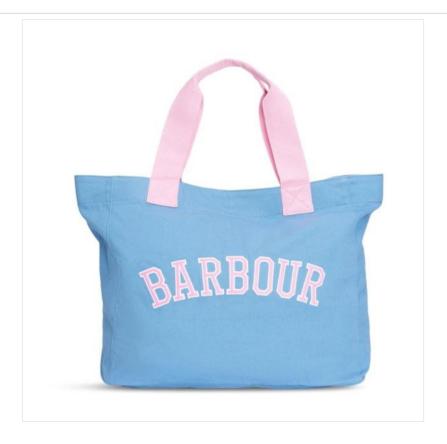

### **Barbour Logo Beach Bag Chambray Blue**

Whether you're heading to the beach or simply need a hold-all for all of your daily essentials, the Barbour Logo Beach Bag has a space for everything.

Featuring contrast webbing handles and a varsity-inspired logo to the front, it's perfect for everyday wear.

Roomy and easy to carry, a perfect choice for todays life on the go.

Overall dimensions: W56.5 x H40 x D7.5 cm.

Sponge Clean recommended.

Like this Barbour Holiday Tote Bag? Why not browse our extensive Accessories collection for some new season favourites.