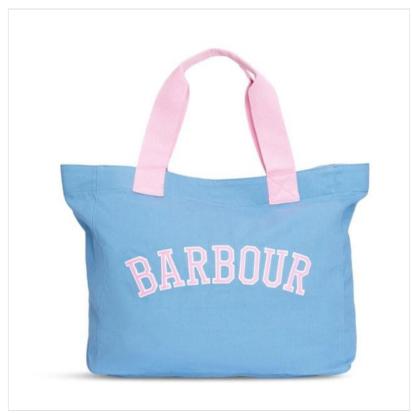

### **Barbour Logo Beach Bag Chambray Blue**

Whether you're heading to the beach or simply need a hold-all for all of your daily essentials, the Barbour Logo Beach Bag has a space for everything.

Featuring contrast webbing handles and a varsity-inspired logo to the front, it's perfect for everyday wear.

Roomy and easy to carry, a perfect choice for todays life on the go.

Overall dimensions: W56.5 x H40 x D7.5 cm.

Sponge Clean recommended.

Like this Barbour Holiday Tote Bag? Why not browse our extensive Accessories collection for some new season favourites.