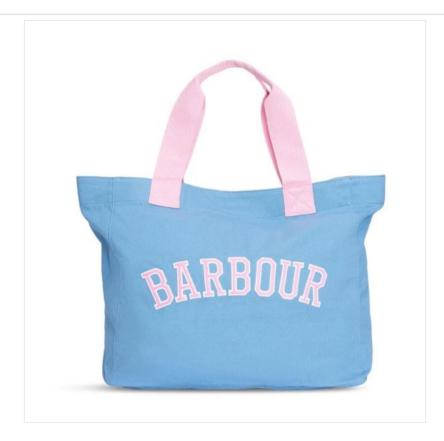

### **Barbour Logo Beach Bag Chambray Blue**

Whether you're heading to the beach or simply need a hold-all for all of your daily essentials, the Barbour Logo Beach Bag has a space for everything.

Featuring contrast webbing handles and a varsity-inspired logo to the front, it's perfect for everyday wear.

Roomy and easy to carry, a perfect choice for todays life on the go.

Overall dimensions: W56.5 x H40 x D7.5 cm.

Sponge Clean recommended.

Like this Barbour Holiday Tote Bag? Why not browse our extensive Accessories collection for some new season favourites.