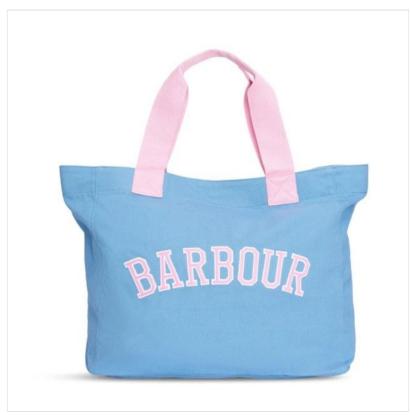

### **Barbour Logo Beach Bag Chambray Blue**

Whether you're heading to the beach or simply need a hold-all for all of your daily essentials, the Barbour Logo Beach Bag has a space for everything.

Featuring contrast webbing handles and a varsity-inspired logo to the front, it's perfect for everyday wear.

Roomy and easy to carry, a perfect choice for todays life on the go.

Overall dimensions: W56.5 x H40 x D7.5 cm.

Sponge Clean recommended.

Like this Barbour Holiday Tote Bag? Why not browse our extensive Accessories collection for some new season favourites.