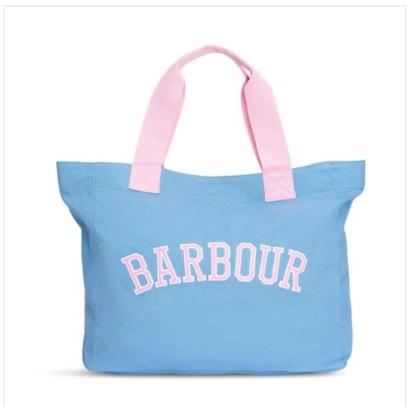

### **Barbour Logo Beach Bag Chambray Blue**

Whether you're heading to the beach or simply need a hold-all for all of your daily essentials, the Barbour Logo Beach Bag has a space for everything.

Featuring contrast webbing handles and a varsity-inspired logo to the front, it's perfect for everyday wear.

Roomy and easy to carry, a perfect choice for todays life on the go.

Overall dimensions: W56.5 x H40 x D7.5 cm.

Sponge Clean recommended.

Like this Barbour Holiday Tote Bag? Why not browse our extensive Accessories collection for some new season favourites.