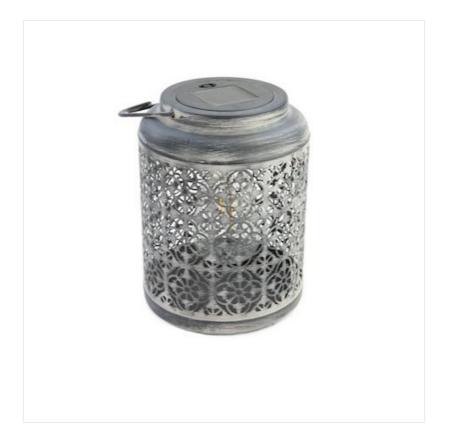

# Ascalon Lattice Hanging Lantern with Solar Bulb

31-02732

#### Ascalon Lattice Hanging Lantern with Solar Bulb

Turning natural sunlight into bright led light, bring some illumination to your garden with this beautiful solar lantern.

Covered with ornamental stencilling which becomes illuminated with light when the lantern is turned on, an inexpensive way to enjoy your garden well after dark.

Perfect for trees & tables to add magical ambience without the need for mains power.

Dimensions: 19\*16\*16 (cm).

Like this Ascalon Solar Hanging Lantern? Why not browse the FULL COLLECTION to create your perfect outdoor retreat.