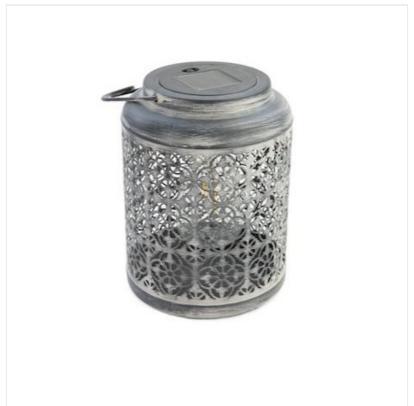

# Ascalon Lattice Hanging Lantern with Solar Bulb

31-02732

#### Ascalon Lattice Hanging Lantern with Solar Bulb

Turning natural sunlight into bright led light, bring some illumination to your garden with this beautiful solar lantern.

Covered with ornamental stencilling which becomes illuminated with light when the lantern is turned on, an inexpensive way to enjoy your garden well after dark.

Perfect for trees & tables to add magical ambience without the need for mains power.

Dimensions: 19\*16\*16 (cm).

Like this Ascalon Solar Hanging Lantern? Why not browse the FULL COLLECTION to create your perfect outdoor retreat.