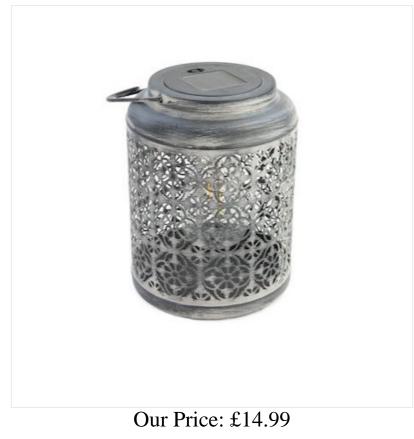

# Ascalon Lattice Hanging Lantern with Solar Bulb

31-02732

#### Ascalon Lattice Hanging Lantern with Solar Bulb

Turning natural sunlight into bright led light, bring some illumination to your garden with this beautiful solar lantern.

Covered with ornamental stencilling which becomes illuminated with light when the lantern is turned on, an inexpensive way to enjoy your garden well after dark.

Perfect for trees & tables to add magical ambience without the need for mains power.

Dimensions: 19\*16\*16 (cm).

Like this Ascalon Solar Hanging Lantern? Why not browse the FULL COLLECTION to create your perfect outdoor retreat.