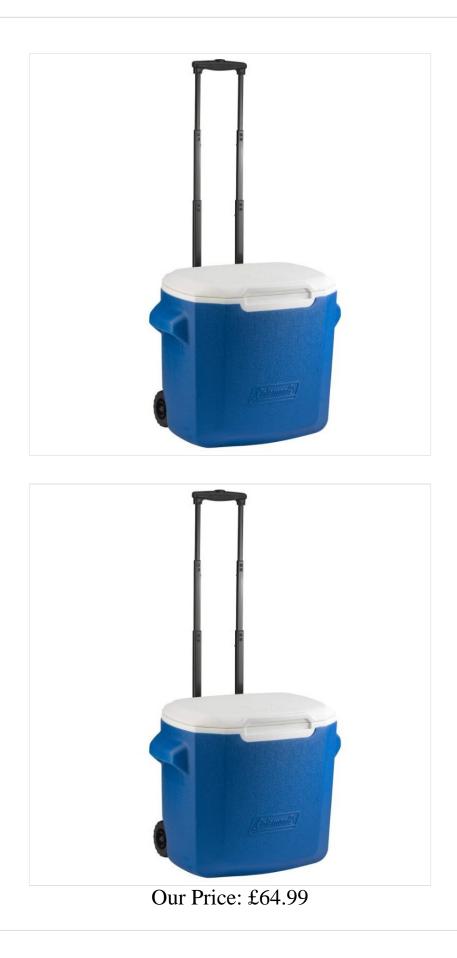

### Coleman 26L (28QT) Performance Wheeled Cooler Box

Constructed using high quality injected polyurethane foam insulation combined with angled casing corners, this attractive cooler not only delivers on looks but delivers dependable cooling on hot summer days.

With a robust casing plus sturdy 'Have a Seat' hinged lid, a perfect ally for long road trips, beach, campsite & outdoor events.

Fitted with a telescopic handle, 2 heavy-duty wheels and recessed side handles for easy & versatile transportation.

The large internal capacity provides enough space for 10 standing or 8 lying, 1.5 litre bottles and can also keep ice frozen for up to 2 days.

Inner dimensions: 37 x 25 x 36cm (W x L x H). Outer dimensions: 49 x 34 x 41cm (W x L x H).