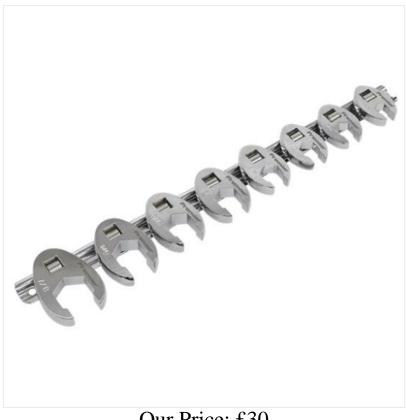

#### Sealey 8pc 3/8"Sq Drive Crow's Foot Imperials Spanner Set

One of a comprehensive range of Premier Hand Tools, suitable for daily professional use.

Chrome Vanadium steel jaws with 3/8" Square Drives ideal for limited access applications.

Heat treated and hardened with chrome finish.

Sizes: 3/8", 7/16", 1/2", 9/16", 5/8", 11/16", 3/4", 7/8"

Supplied on storage rail.

Like this Sealey Crow's Foot Imperial Spanner Set? Why not browse our complete Workshop Essentials Range.