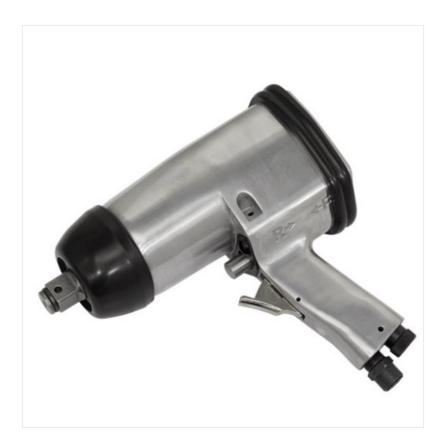

### Sealey 3/4" Square Drive Air Impact Wrench

Made with polished Aluminium housing, this Impact wrench is suitable for heavy garage & tyre shop use.

Features variable air/torque control and reversible action.

Fitted with rocking-dog hammer mechanism with hardened anvil and cage.

Air Supply: 90psi - 7cfm.

Breakaway Torque: 540lb.ft/(734Nm).

Like this Sealey SA4 Impact Wrench? Why not browse our complete Power Tools Range.