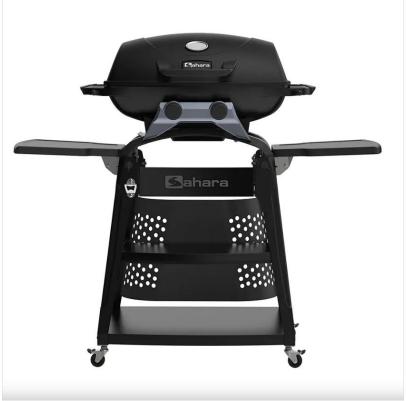

#### Sahara Storm 2 Burner Gas Barbecue Black

Built to last, a high-quality barbecue with large cooking area and versatile Grill Insert System to expand your cooking options.

Boasting a tabletop function, it is fully portable allowing you to unleash flavour wherever you want and features two high energy, stainless steel burners for indirect grilling, albeit slow roast or bake!

Durable and easy to clean, the porcelain enamelled cooking grill is guaranteed to keep your food nicely cooked for years to come.

Stand includes fold away side shelves, castor wheels for easy manoeuvrability and base for gas bottle housing.

Cooking Grill: 490(D) x 660(W) mm.

Gas Hose & Regulator included.

Available for Click & Collect, local Home delivery or Courier (excludes Congestion Charging Zones), so all you need to do is organise the Gas & Food!