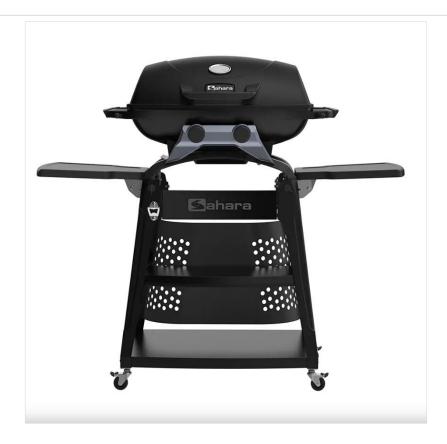

#### Sahara Storm 2 Burner Gas Barbecue Black

Built to last, a high-quality barbecue with large cooking area and versatile Grill Insert System to expand your cooking options.

Boasting a tabletop function, it is fully portable allowing you to unleash flavour wherever you want and features two high energy, stainless steel burners for indirect grilling, albeit slow roast or bake!

Durable and easy to clean, the porcelain enamelled cooking grill is guaranteed to keep your food nicely cooked for years to come.

Stand includes fold away side shelves, castor wheels for easy manoeuvrability and base for gas bottle housing.

Cooking Grill: 490(D) x 660(W) mm.

Gas Hose & Regulator included.

Available for Click & Collect, local Home delivery or Courier (excludes Congestion Charging Zones), so all you need to do is organise the Gas & Food!