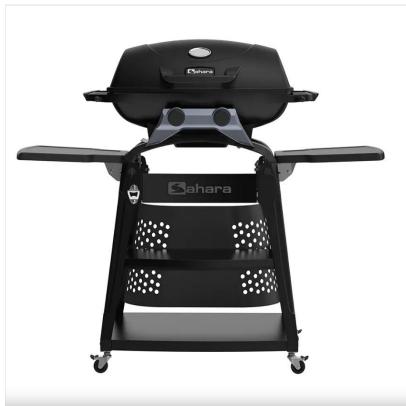

#### Sahara Storm 2 Burner Gas Barbecue Black

Built to last, a high-quality barbecue with large cooking area and versatile Grill Insert System to expand your cooking options.

Boasting a tabletop function, it is fully portable allowing you to unleash flavour wherever you want and features two high energy, stainless steel burners for indirect grilling, albeit slow roast or bake!

Durable and easy to clean, the porcelain enamelled cooking grill is guaranteed to keep your food nicely cooked for years to come.

Stand includes fold away side shelves, castor wheels for easy manoeuvrability and base for gas bottle housing.

Cooking Grill: 490(D) x 660(W) mm.

Gas Hose & Regulator included.

Available for Click & Collect, local Home delivery or Courier (excludes Congestion Charging Zones), so all you need to do is organise the Gas & Food!