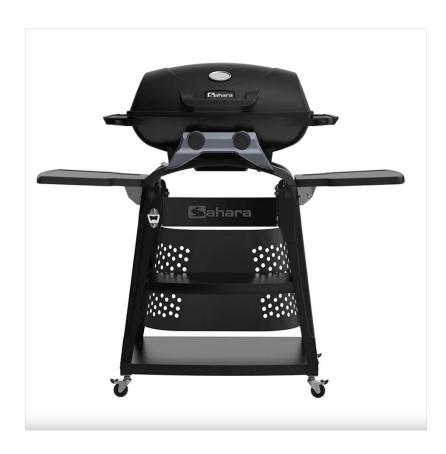

#### Sahara Storm 2 Burner Gas Barbecue Black

Built to last, a high-quality barbecue with large cooking area and versatile Grill Insert System to expand your cooking options.

Boasting a tabletop function, it is fully portable allowing you to unleash flavour wherever you want and features two high energy, stainless steel burners for indirect grilling, albeit slow roast or bake!

Durable and easy to clean, the porcelain enamelled cooking grill is guaranteed to keep your food nicely cooked for years to come.

Stand includes fold away side shelves, castor wheels for easy manoeuvrability and base for gas bottle housing.

Cooking Grill: 490(D) x 660(W) mm.

Gas Hose & Regulator included.

Available for Click & Collect, local Home delivery or Courier (excludes Congestion Charging Zones), so all you need to do is organise the Gas & Food!