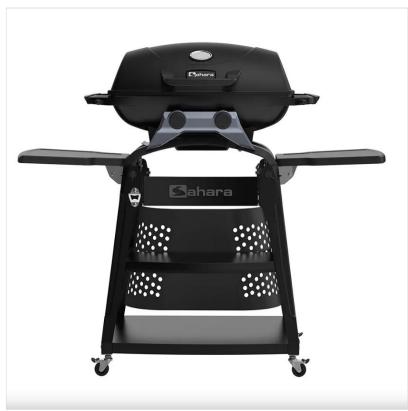

#### Sahara Storm 2 Burner Gas Barbecue Black

Built to last, a high-quality barbecue with large cooking area and versatile Grill Insert System to expand your cooking options.

Boasting a tabletop function, it is fully portable allowing you to unleash flavour wherever you want and features two high energy, stainless steel burners for indirect grilling, albeit slow roast or bake!

Durable and easy to clean, the porcelain enamelled cooking grill is guaranteed to keep your food nicely cooked for years to come.

Stand includes fold away side shelves, castor wheels for easy manoeuvrability and base for gas bottle housing.

Cooking Grill: 490(D) x 660(W) mm.

Gas Hose & Regulator included.

Available for Click & Collect, local Home delivery or Courier (excludes Congestion Charging Zones), so all you need to do is organise the Gas & Food!