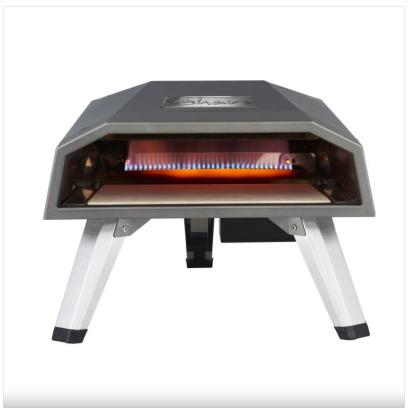

## Sahara Z12 Gas Pizza Oven

36-06142

Our Price: £233.1

### Sahara Z12 Gas Pizza Oven

A high quality gas powered pizza oven with a sleek and compact design.

Gas powered for instant operation; the optimum pizza stone temperature combines with ambient firebox temperature to assure the perfect results in just 3 mins!

Complete with folding legs allowing for easy storage when your pizza over is not in use.

Hose & regulator supplied.

Assembled size: (L)67 x (W)40 x H33cm.

Like this Sahara Pizza Oven? Why not browse our full Leisure range for the up & coming season.