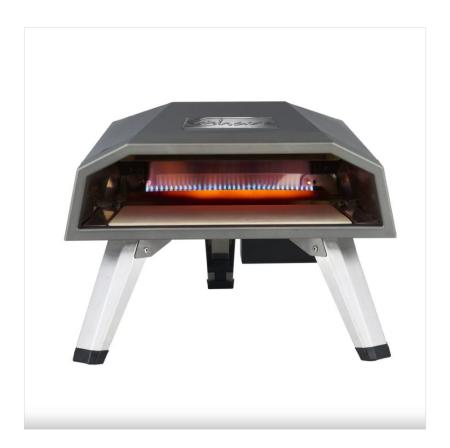

## Sahara Z12 Gas Pizza Oven

36-06142

Our Price: £233.1

### Sahara Z12 Gas Pizza Oven

A high quality gas powered pizza oven with a sleek and compact design.

Gas powered for instant operation; the optimum pizza stone temperature combines with ambient firebox temperature to assure the perfect results in just 3 mins!

Complete with folding legs allowing for easy storage when your pizza over is not in use.

Hose & regulator supplied.

Assembled size: (L)67 x (W)40 x H33cm.

Like this Sahara Pizza Oven? Why not browse our full Leisure range for the up & coming season.