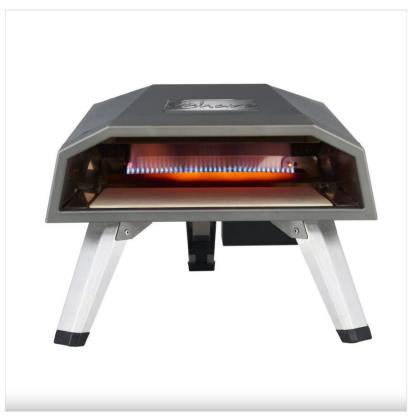

## Sahara Z12 Gas Pizza Oven

36-06142

Our Price: £233.1

### Sahara Z12 Gas Pizza Oven

A high quality gas powered pizza oven with a sleek and compact design.

Gas powered for instant operation; the optimum pizza stone temperature combines with ambient firebox temperature to assure the perfect results in just 3 mins!

Complete with folding legs allowing for easy storage when your pizza over is not in use.

Hose & regulator supplied.

Assembled size: (L)67 x (W)40 x H33cm.

Like this Sahara Pizza Oven? Why not browse our full Leisure range for the up & coming season.