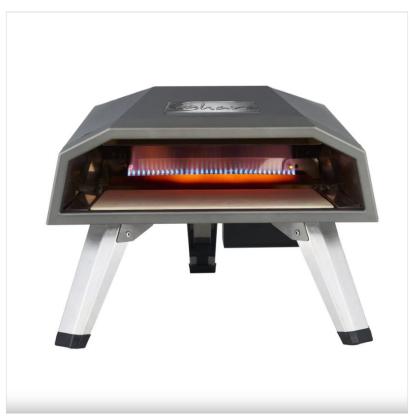

## Sahara Z12 Gas Pizza Oven

36-06142

Our Price: £233.1

### Sahara Z12 Gas Pizza Oven

A high quality gas powered pizza oven with a sleek and compact design.

Gas powered for instant operation; the optimum pizza stone temperature combines with ambient firebox temperature to assure the perfect results in just 3 mins!

Complete with folding legs allowing for easy storage when your pizza over is not in use.

Hose & regulator supplied.

Assembled size: (L)67 x (W)40 x H33cm.

Like this Sahara Pizza Oven? Why not browse our full Leisure range for the up & coming season.