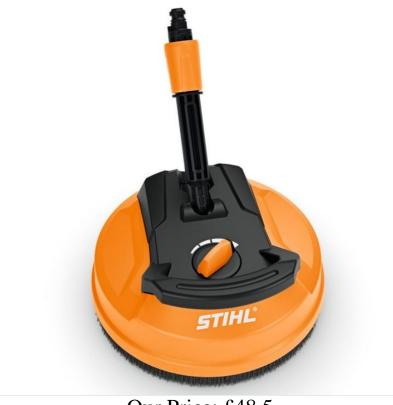

# Stihl RA 90 Pressure Washer Surface

Cleaner SQ-49105003904

Our Price: £48.5

### Stihl RA 90 Pressure Washer Surface Cleaner

Can be used in combination with high-pressure cleaners:- RE 80 - RE150 Plus.

Delivers quick, splash-free cleaning of medium-sized areas

Includes pressure adjustment.