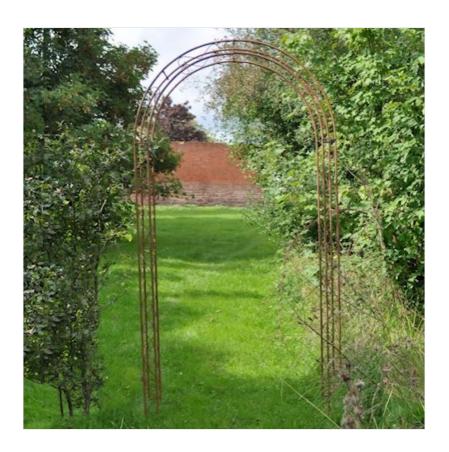

### **Ascalon Rustic Arch Garden Structure Rusty Iron**

This metal garden arch is the perfect way to add a touch of rustic charm to your garden.

Along with a weathered and time-worn look that will only add to its charm, the simple yet elegant design is sure to complement any garden décor,

Dimensions~: 221 x 140 x 38cm.

 $\label{like this Ascalon rustic Arch? Why not browse the FULL COLLECTION to create your perfect outdoor escape. \\$ 

To keep up to date with our latest news, offers and promotions; be sure to join us on Facebook & Instagram.