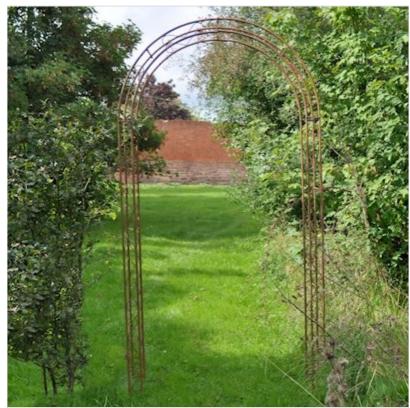

### **Ascalon Rustic Arch Garden Structure Rusty Iron**

This metal garden arch is the perfect way to add a touch of rustic charm to your garden.

Along with a weathered and time-worn look that will only add to its charm, the simple yet elegant design is sure to complement any garden décor,

Dimensions~: 221 x 140 x 38cm.

 $\label{like this Ascalon rustic Arch? Why not browse the FULL COLLECTION to create your perfect outdoor escape. \\$ 

To keep up to date with our latest news, offers and promotions; be sure to join us on Facebook & Instagram.