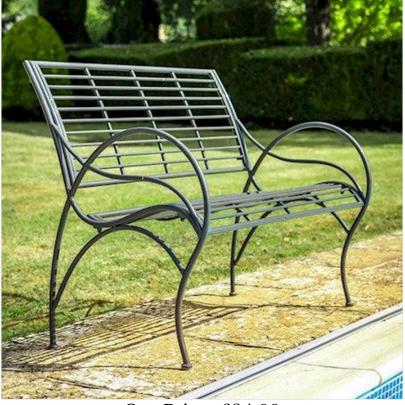

## Ascalon Amalfi Bench Umbra Grey

Combining comfortable slats with sweeping arches, the Amalfi bench's contemporary design is perfect for the gardener who wants something a little different in their garden.

Dimensions: 92\*107\*56 (cm).

Like this Ascalon Amalfi Garden Structure? Why not browse the FULL COLLECTION to create your perfect outdoor retreat.

To keep up to date with our latest news, offers and promotions; be sure to join us on Facebook & Instagram.