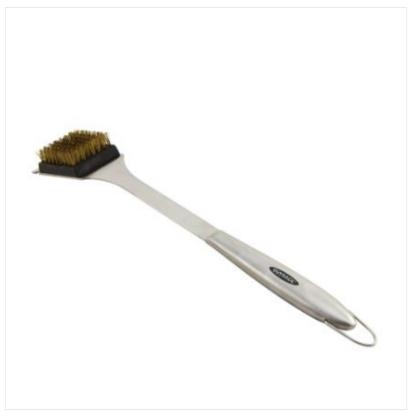

### **Outback Stainless Steel Long Handle Grill Brush**

Crafted from Stainless Steel plus branding to match, keep your barbecue clean before each cook using the Outback BBQ brush.

Complete with hanging loop for handy access & storage.

Dimensions: 430 x 60mm.

Like this Outback Essential Accessory? Why not browse our full range of BBQ's, Firepits & Accessories to enhance your outdoor experience this summer.

To keep up to date with our latest news, offers and promotions; be sure to join us on Facebook & Instagram.