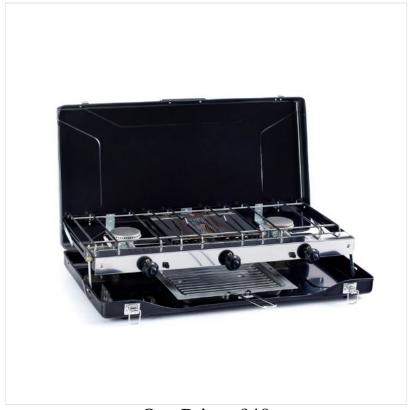

### **Outback Two Burner Camping Stove with Toaster**

Super efficient, this Two-Burner stove is the ultimate choice for outdoor cooking when camping, caravanning or your home-from-home holiday.

Two stainless steel burners allows the option to cook several foods, or boil pans at the same time whilst the infrared grill is ideal for grilling toast to accompany your meal.

Piezo ignition is simple and quick to use as is setting the correct temperature levels required.

The grill folds easily into a briefcase form, with carry handle and lid lock for easy transportation and storage.

Four anti-slip feet help keep the grill in place and reduce chance of slipping.

Dimensions: 560 x 300 x 80mm. Hose & Regulator sold separately.

https://vimeo.com/720238652

Like this Outback Two Burner Camping Stove with Toaster? Why not browse our full Leisure range for the up & coming season.