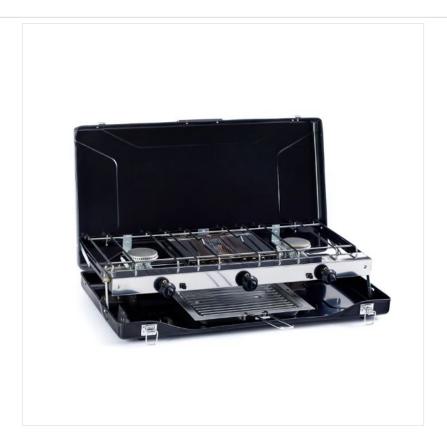

### **Outback Two Burner Camping Stove with Toaster**

Super efficient, this Two-Burner stove is the ultimate choice for outdoor cooking when camping, caravanning or your home-from-home holiday.

Two stainless steel burners allows the option to cook several foods, or boil pans at the same time whilst the infrared grill is ideal for grilling toast to accompany your meal.

Piezo ignition is simple and quick to use as is setting the correct temperature levels required.

The grill folds easily into a briefcase form, with carry handle and lid lock for easy transportation and storage.

Four anti-slip feet help keep the grill in place and reduce chance of slipping.

Dimensions: 560 x 300 x 80mm. Hose & Regulator sold separately.

https://vimeo.com/720238652

Like this Outback Two Burner Camping Stove with Toaster? Why not browse our full Leisure range for the up & coming season.