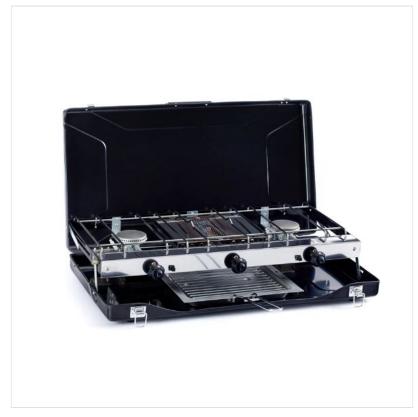

### **Outback Two Burner Camping Stove with Toaster**

Super efficient, this Two-Burner stove is the ultimate choice for outdoor cooking when camping, caravanning or your home-from-home holiday.

Two stainless steel burners allows the option to cook several foods, or boil pans at the same time whilst the infrared grill is ideal for grilling toast to accompany your meal.

Piezo ignition is simple and quick to use as is setting the correct temperature levels required.

The grill folds easily into a briefcase form, with carry handle and lid lock for easy transportation and storage.

Four anti-slip feet help keep the grill in place and reduce chance of slipping.

Dimensions: 560 x 300 x 80mm. Hose & Regulator sold separately.

https://vimeo.com/720238652

Like this Outback Two Burner Camping Stove with Toaster? Why not browse our full Leisure range for the up & coming season.