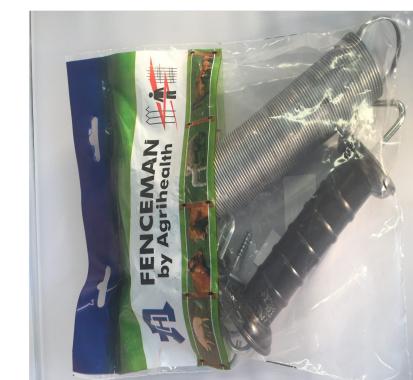

## **Fenceman Electric Gate Handle**

The Fenceman electric gate handle allows you to pass your electric fencing over preexisting gateways up to 5 meters wide. Or to create cheap and effective gateways in your temporary electric fencing. Simple to assemble and use the Fenceman electric gate handle is a must have addition to any farm.