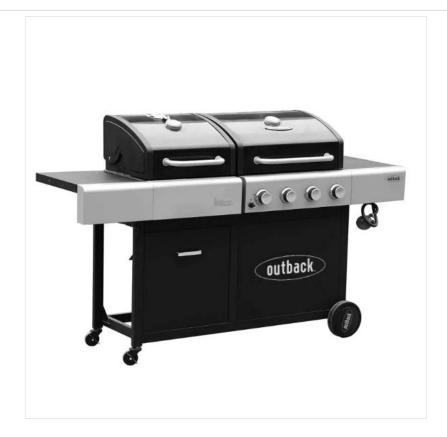

## **Outback Dual Fuel 4 Burner BBQ Black**

For the ultimate choice of outdoor entertaining, the Dual Fuel Gas & Charcoal Combi barbecue offers the chance to impress a sizeable party of guests.

With a traditional charcoal-cooked menu or a gas-fired selection that is sure to keep up with demand, it comes equipped with porcelain-enamel roasting hoods, 2 cast iron grills, adjustable warming racks, side tables, air vents, piezo ignition and bottle opener function.

Supplied with hose and propane regulator.

Overall dimensions:  $1925 \times 714 \times 1200$  mm.

Cooking area: Gas L640mm x W420mm | Charcoal L480mm x W420mm.

Available for Click & Collect, Courier or local Home delivery so all you need to do is organise the Gas & Food!