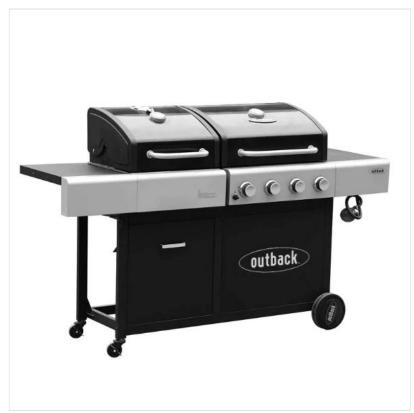

## **Outback Dual Fuel 4 Burner BBQ Black**

For the ultimate choice of outdoor entertaining, the Dual Fuel Gas & Charcoal Combi barbecue offers the chance to impress a sizeable party of guests.

With a traditional charcoal-cooked menu or a gas-fired selection that is sure to keep up with demand, it comes equipped with porcelain-enamel roasting hoods, 2 cast iron grills, adjustable warming racks, side tables, air vents, piezo ignition and bottle opener function.

Supplied with hose and propane regulator.

Overall dimensions:  $1925 \times 714 \times 1200$  mm.

Cooking area: Gas L640mm x W420mm | Charcoal L480mm x W420mm.

Available for Click & Collect, Courier or local Home delivery so all you need to do is organise the Gas & Food!