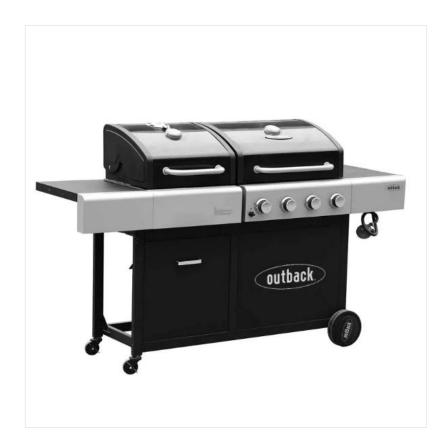

## **Outback Dual Fuel 4 Burner BBQ Black**

For the ultimate choice of outdoor entertaining, the Dual Fuel Gas & Charcoal Combi barbecue offers the chance to impress a sizeable party of guests.

With a traditional charcoal-cooked menu or a gas-fired selection that is sure to keep up with demand, it comes equipped with porcelain-enamel roasting hoods, 2 cast iron grills, adjustable warming racks, side tables, air vents, piezo ignition and bottle opener function.

Supplied with hose and propane regulator.

Overall dimensions:  $1925 \times 714 \times 1200$  mm.

Cooking area: Gas L640mm x W420mm | Charcoal L480mm x W420mm.

Available for Click & Collect, Courier or local Home delivery so all you need to do is organise the Gas & Food!