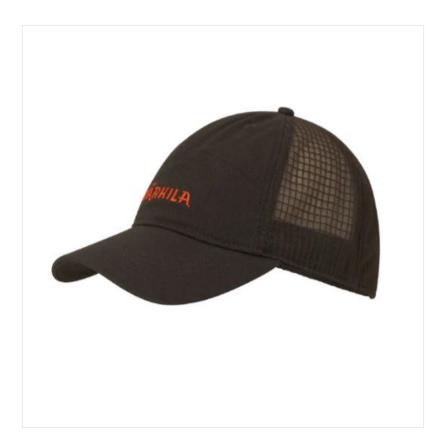

### Harkila Impact Cap Shadow Brown

Sports inspired styling with standout logos and pre-formed shape assuring an improved fit, this Impact cap is a comfortable all rounder.

Crafted from 100% Cotton with 3D mesh panels for added breathability, there is a tonal band on the inside seam to help wick away moisture during high energy activities.

Designed with an adjustable Velcro closure for your own preferred fit and smartly finished with embroidered branding front & rear.

Like this Harkila Impact Cap? Why not browse more leading BRAND Jackets in our complete Shooting Collection.