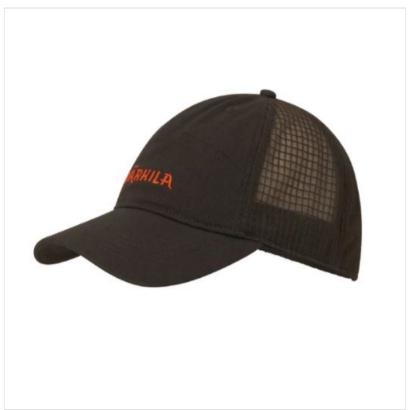

### Harkila Impact Cap Shadow Brown

Sports inspired styling with standout logos and pre-formed shape assuring an improved fit, this Impact cap is a comfortable all rounder.

Crafted from 100% Cotton with 3D mesh panels for added breathability, there is a tonal band on the inside seam to help wick away moisture during high energy activities.

Designed with an adjustable Velcro closure for your own preferred fit and smartly finished with embroidered branding front & rear.

Like this Harkila Impact Cap? Why not browse more leading BRAND Jackets in our complete Shooting Collection.