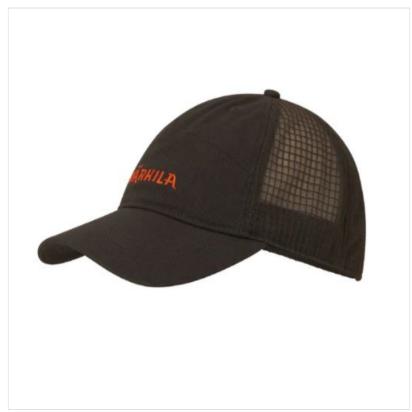

### Harkila Impact Cap Shadow Brown

Sports inspired styling with standout logos and pre-formed shape assuring an improved fit, this Impact cap is a comfortable all rounder.

Crafted from 100% Cotton with 3D mesh panels for added breathability, there is a tonal band on the inside seam to help wick away moisture during high energy activities.

Designed with an adjustable Velcro closure for your own preferred fit and smartly finished with embroidered branding front & rear.

Like this Harkila Impact Cap? Why not browse more leading BRAND Jackets in our complete Shooting Collection.