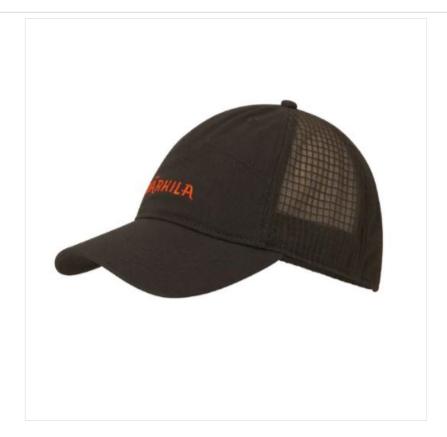

### Harkila Impact Cap Shadow Brown

Sports inspired styling with standout logos and pre-formed shape assuring an improved fit, this Impact cap is a comfortable all rounder.

Crafted from 100% Cotton with 3D mesh panels for added breathability, there is a tonal band on the inside seam to help wick away moisture during high energy activities.

Designed with an adjustable Velcro closure for your own preferred fit and smartly finished with embroidered branding front & rear.

Like this Harkila Impact Cap? Why not browse more leading BRAND Jackets in our complete Shooting Collection.