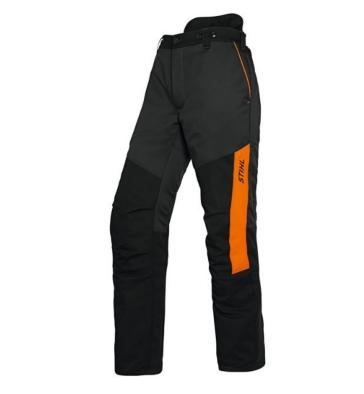

#### **Stihl Function Universal Chainsaw Trousers**

Practical and comfortable trousers with cut protection class 1 (=^ 20 m/s), perfect for outdoor use.

Crafted from a highly breathable material that is very comfortable to wear plus ventilation material on the back of the upper thighs

Tested front cut protection in accordance with EN 381, as well as freedom of movement in the seat and crotch.

Kidney protection, thorn protection, both on the front and rear part of the leg area.

Awarded the KWF Standard quality mark.

UK Sizes: M(31-34?) 32? Leg , L (34-38?) 32.5? Leg, XL (37-42?) 33? Leg & XXL (42-46?) 33.5?Leg.

Like these Stihl Function Chainsaw Trousers? Why not browse more great products in our Workwear & PPE range.