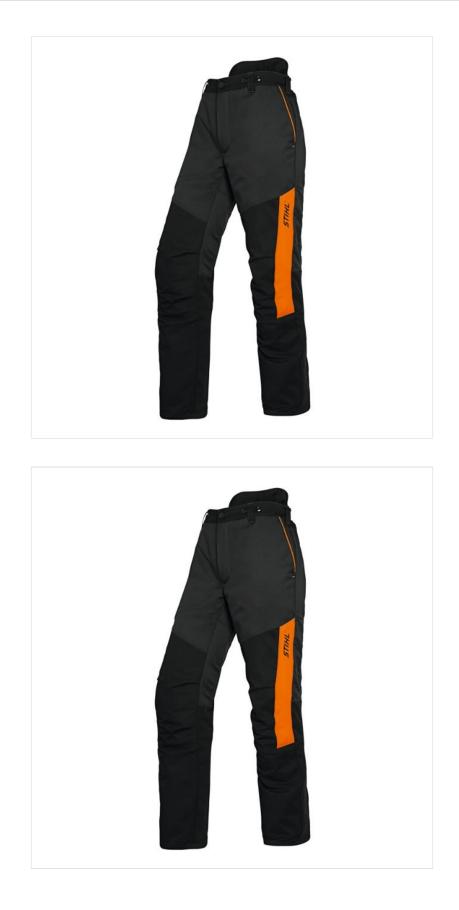

#### **Stihl Function Universal Chainsaw Trousers**

Practical and comfortable trousers with cut protection class 1 (=^ 20 m/s), perfect for outdoor use.

Crafted from a highly breathable material that is very comfortable to wear plus ventilation material on the back of the upper thighs

Tested front cut protection in accordance with EN 381, as well as freedom of movement in the seat and crotch.

Kidney protection, thorn protection, both on the front and rear part of the leg area.

Awarded the KWF Standard quality mark.

UK Sizes: M(31-34?) 32? Leg , L (34-38?) 32.5? Leg, XL (37-42?) 33? Leg & XXL (42-46?) 33.5?Leg.

Like these Stihl Function Chainsaw Trousers? Why not browse more great products in our Workwear & PPE range.