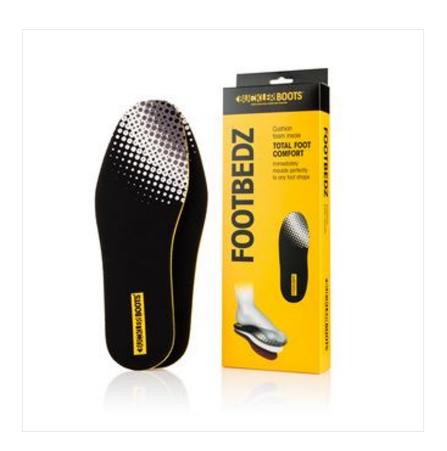

### **Buckler Footbedz Cushion Foam Insoles (assorted sizes)**

A super soft, flexible, lightweight insole giving you a supreme soft step and a more snug fit to your footwear.

Immediately moulding to the contours of your foot, the exceptional cushioning helps protect your joints & prevent fatigue.

Features a breathable polyester top layer with breathable comfort foam on a sturdy latex underside.

Specifically designed for long periods of standing and walking, and ideal choice for any work boot or leisure footwear.