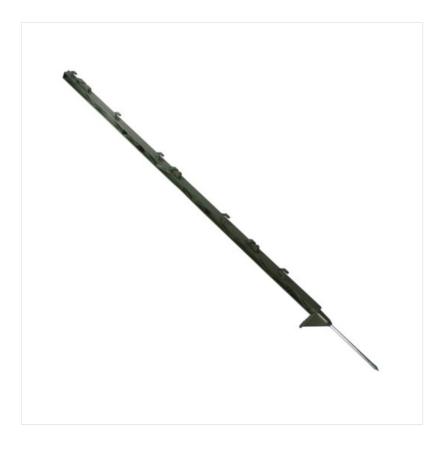

#### Fenceman Green Electric Fencing Poly Post 90cm

For use with standard wire & tape, these Fenceman plastic posts are ideal for temporary/restrictive grazing of smaller equines and livestock.

Complete with foot support and galvanised steel spike for easy erection and tread into the ground.

Measurements are above ground height.

Priced per unit.

Like this Fenceman Electric Fencing Post? Why not browse our extensive Equestrian range.

To keep up to date with our latest news, offers and promotions; be sure to join us on Facebook & Instagram.