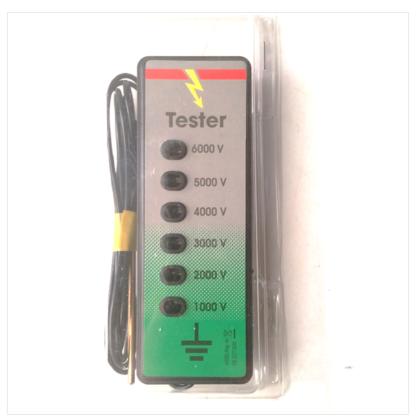

### **Fenceman Line Tester**

An accurate and convenient method of testing fence line voltage to 6000v.

Click here to see our wider range of agricultural and equine products.

To keep up-to-date with our latest news and special offers, follow us on Facebook.