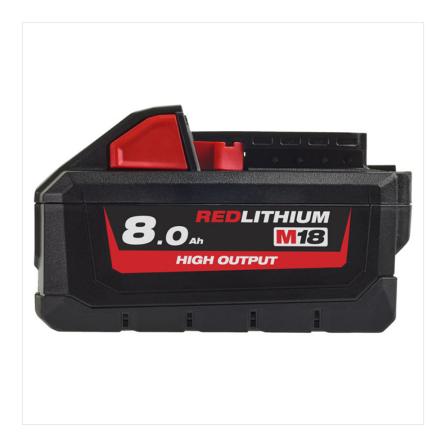

### Milwaukee M18 High Output 8.0AH Battery

New To Ernest Doe!

Now more powerful, longer run-time and more charges! Compatible with all  $M18^{\text{TM}}$  tools in the range.

- The new M18<sup>TM</sup> 8.0 Ah HIGH OUTPUT<sup>TM</sup> battery pack provides up to 50% more power vs M18<sup>TM</sup> REDLITHIUM<sup>TM</sup> battery packs
- Patented REDLINK<sup>TM</sup> intelligence protects the pack from tough jobsite conditions to ensure optimum performance
- Runs up to 50% cooler than other M18<sup>TM</sup> REDLITHIUM<sup>TM</sup> battery packs through heavy applications, allowing tradesmen to push their cordless tools harder and longer than ever before
- Drives complete corded replacement on the job site with more run time than ever before
- · Durable metal frame battery construction with shock responsive separators prevents pack failure from excessive vibrations or drops
- On-board battery fuel gauge helps the user to maximise battery run-time efficiency
- Individual cell monitoring ensures optimal charge and discharge for maximum life
- Compatible with all M18<sup>TM</sup> tools in the range