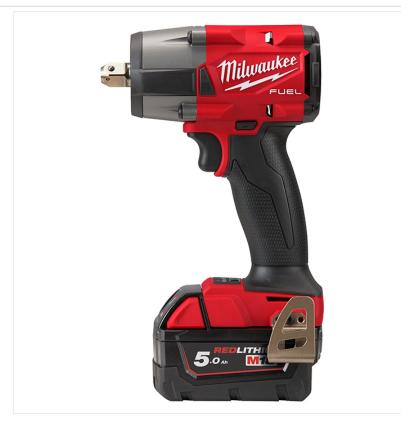

# Milwaukee M18 Fuel FMTIW2F38-502X 3/8? Compact Impact Wrench Kit With Friction Ring 3 Milwaukee M18 Fuel FMTIW2F38-502X 3/8" Compact Impact Wrench Kit With Friction Ring

New To Ernest Doe!

Kit includes Wrench, M18 5.Ah Battery, M12-M18 Fast charger & Carry case

- The most compact cordless impact wrench in its class, delivering the most access in tight spaces, with performance at 339 Nm of fastening torque
- Incredibly compact design for this performance level, with only 124 mm overall length ideal for applications in tight spaces
- 4-Mode DRIVE CONTROL allows the user to shift into four different speed and torque settings to maximise application versatility
- · Bolt removal control delivers full torque output, then decreases RPMs once the bolt is loosened to prevent fastener drops
- Auto shut-off control applies no more than 34 Nm of torque for hand-tight fastening applications to prevent over tightening
- Tri-LEDs deliver high definition lighting to increase workspace visibility
- ?? square friction ring
- · Reversible belt hook
- The DNA of our FUEL<sup>TM</sup> platform redefines the balance of cordless technologies. MILWAUKEE®'s POWERSTATE<sup>TM</sup> brushless motor, REDLITHIUM<sup>TM</sup> battery pack and REDLINK PLUS<sup>TM</sup> electronic intelligence delivering outstanding power, run time and durability