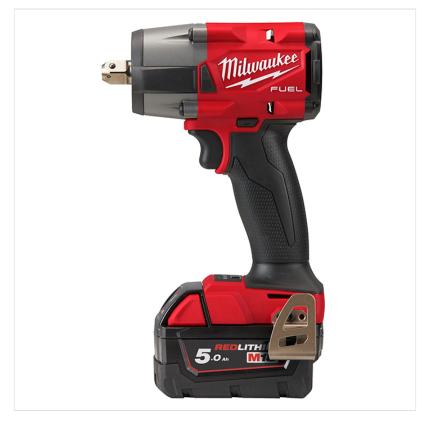

# Milwaukee M18 Fuel FMTIW2F38-502X 3/8? Compact Impact Wrench Kit With Friction Ring 3 Milwaukee M18 Fuel FMTIW2F38-502X 3/8" Compact Impact Wrench Kit With Friction Ring

New To Ernest Doe!

Kit includes Wrench, M18 5.Ah Battery, M12-M18 Fast charger & Carry case

- The most compact cordless impact wrench in its class, delivering the most access in tight spaces, with performance at 339 Nm of fastening torque
- Incredibly compact design for this performance level, with only 124 mm overall length ideal for applications in tight spaces
- 4-Mode DRIVE CONTROL allows the user to shift into four different speed and torque settings to maximise application versatility
- · Bolt removal control delivers full torque output, then decreases RPMs once the bolt is loosened to prevent fastener drops
- Auto shut-off control applies no more than 34 Nm of torque for hand-tight fastening applications to prevent over tightening
- Tri-LEDs deliver high definition lighting to increase workspace visibility
- ?? square friction ring
- · Reversible belt hook
- The DNA of our FUEL<sup>TM</sup> platform redefines the balance of cordless technologies. MILWAUKEE®'s POWERSTATE<sup>TM</sup> brushless motor, REDLITHIUM<sup>TM</sup> battery pack and REDLINK PLUS<sup>TM</sup> electronic intelligence delivering outstanding power, run time and durability