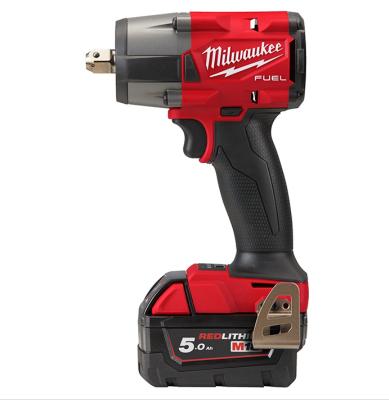

# Milwaukee M18 Fuel FMTIW2F38-502X 3/8? Compact Impact Wrench Kit With Friction Ring 3 Milwaukee M18 Fuel FMTIW2F38-502X 3/8" Compact Impact Wrench Kit With Friction Ring

New To Ernest Doe!

Kit includes Wrench, M18 5.Ah Battery, M12-M18 Fast charger & Carry case

- The most compact cordless impact wrench in its class, delivering the most access in tight spaces, with performance at 339 Nm of fastening torque
- Incredibly compact design for this performance level, with only 124 mm overall length ideal for applications in tight spaces
- 4-Mode DRIVE CONTROL allows the user to shift into four different speed and torque settings to maximise application versatility
- · Bolt removal control delivers full torque output, then decreases RPMs once the bolt is loosened to prevent fastener drops
- Auto shut-off control applies no more than 34 Nm of torque for hand-tight fastening applications to prevent over tightening
- Tri-LEDs deliver high definition lighting to increase workspace visibility
- ?? square friction ring
- · Reversible belt hook
- The DNA of our FUEL<sup>TM</sup> platform redefines the balance of cordless technologies. MILWAUKEE®'s POWERSTATE<sup>TM</sup> brushless motor, REDLITHIUM<sup>TM</sup> battery pack and REDLINK PLUS<sup>TM</sup> electronic intelligence delivering outstanding power, run time and durability