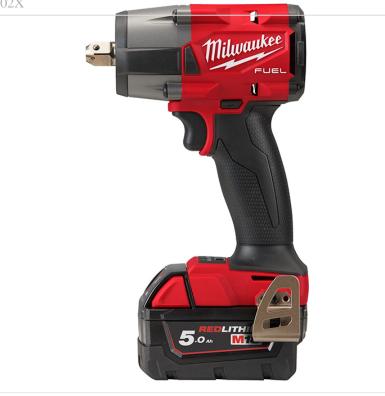

# Milwaukee M18 Fuel FMTIW2F38-502X 3/8? Compact Impact Wrench Kit With Friction Ring 3 Milwaukee M18 Fuel FMTIW2F38-502X 3/8" Compact Impact Wrench Kit With Friction Ring

New To Ernest Doe!

Kit includes Wrench, M18 5.Ah Battery, M12-M18 Fast charger & Carry case

- The most compact cordless impact wrench in its class, delivering the most access in tight spaces, with performance at 339 Nm of fastening torque
- Incredibly compact design for this performance level, with only 124 mm overall length ideal for applications in tight spaces
- 4-Mode DRIVE CONTROL allows the user to shift into four different speed and torque settings to maximise application versatility
- · Bolt removal control delivers full torque output, then decreases RPMs once the bolt is loosened to prevent fastener drops
- Auto shut-off control applies no more than 34 Nm of torque for hand-tight fastening applications to prevent over tightening
- Tri-LEDs deliver high definition lighting to increase workspace visibility
- ?? square friction ring
- · Reversible belt hook
- The DNA of our FUEL<sup>TM</sup> platform redefines the balance of cordless technologies. MILWAUKEE®'s POWERSTATE<sup>TM</sup> brushless motor, REDLITHIUM<sup>TM</sup> battery pack and REDLINK PLUS<sup>TM</sup> electronic intelligence delivering outstanding power, run time and durability