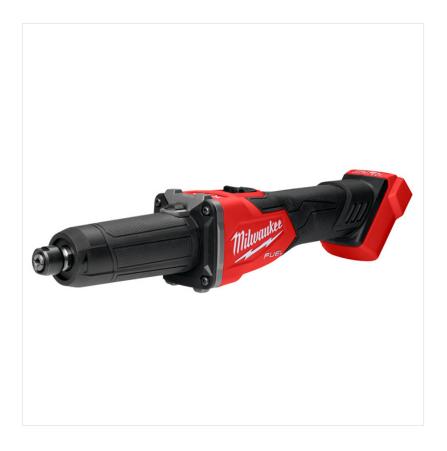

### Milwaukee M18 Fuel Braking Die Grinder With Slide Switch

New To Ernest Doe!

Tool only

- Delivering corded performance similar to a 1200 W grinder
- Spindle lock increased productivity by reducing the need of 2 wrenches
- RAPIDSTOP<sup>TM</sup> stops all accessories in under the 2 seconds
- Lower angle of battery slot for better balance & ergonomics compared to previous model
- Universal reception to fit both, 6 and 8 mm accessories
- Slim handle design
- Removable dust screen to prevent debris entrance, prolonging motor life
- · Rubber front provides most comfortable handling
- Line-lock-out function to prevent automatic start up
- The DNA of our FUEL<sup>TM</sup> platform redefines the balance of cordless technologies. MILWAUKEE®'s POWERSTATE<sup>TM</sup> brushless motor, REDLITHIUM<sup>TM</sup> battery pack and REDLINK PLUS<sup>TM</sup> electronic intelligence delivering outstanding power, run time and durability
- Flexible battery system: works with all MILWAUKEE® M18<sup>™</sup> batteries

## Milwaukee M18 Fuel Braking Die Grinder With Slide Switch

39-MWM18FDGRB-0