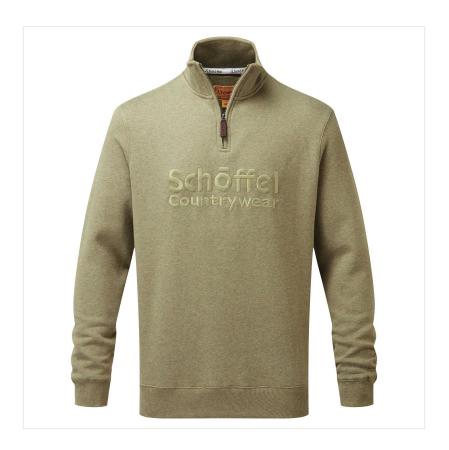

### Schoffel Bude Men's Sweatshirt Light Khaki Marl

Perfect for seasonal adventures, countryside hikes, and beyond, this hardwearing sweatshirt blends subtle details elevating a soft, simple layer into a timeless classic.

Designed for ease, it features a ¼ YKK zip for quick ventilation in warmer weather whilst thoughtful details include branded neck tape & heritage embroidery adding a refined, luxurious touch.

Ultralight, stylish, and endlessly versatile, an everyday sweatshirt that's anything but ordinary.