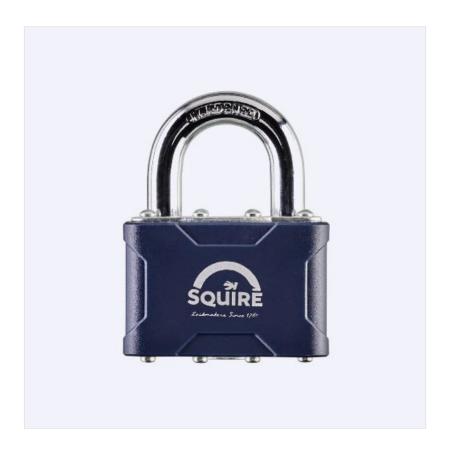

### Squire No.39 50mm Medium Duty Padlock

A medium-duty range of laminated double deadlocking padlock for home use.

Featuring a hardened steel shackle and laminated steel padlock body with anti-corrosion finish.

Master keyed and keyed alike options.

Overall Width: 50mm Body Thickness: 29mm Shackle Diameter: 9mm

Vertical Shackle Clearance: 24mm Horizontal Shackle Clearance: 24mm

Like this Squire Combination Shackle Padlock? Why not browse our full & extensive Tools & Equipment Range.