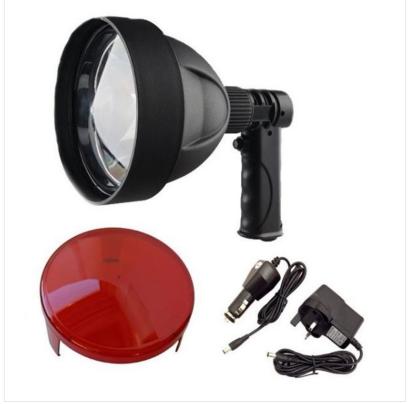

### Clulite PLR500 Long Range Pistol Torch

 $The \ Long \ Ranger \ Pistol \ Light \ is \ one \ of \ Clulite's \ most \ popular \ handheld \ lights, \ it \ comes \ with \ an \ impressive \ pre-focused \ 500m \ spot \ beam \ pre-focused \ 500m \ spot \ beam \ pre-focused \ for \$ 

Key features include:-

- Everlasting LED no replacement bulbs needed
- High & low mode with added strobe feature
- Duration 3 hours on high & 15 hours on low
- High impact case with shock absorbing rim
- Self contained Li-ion battery
- Wrist strap
- Mains, USB & vehicle charger included
- 450g Weight