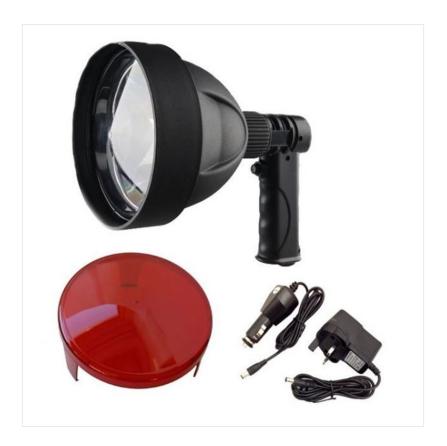

### Clulite PLR500 Long Range Pistol Torch

 $The \ Long \ Ranger \ Pistol \ Light \ is \ one \ of \ Clulite's \ most \ popular \ handheld \ lights, \ it \ comes \ with \ an \ impressive \ pre-focused \ 500m \ spot \ beam \ pre-focused \ 500m \ spot \ beam \ pre-focused \ for \$ 

Key features include:-

- Everlasting LED no replacement bulbs needed
- High & low mode with added strobe feature
- Duration 3 hours on high & 15 hours on low
- High impact case with shock absorbing rim
- Self contained Li-ion battery
- Wrist strap
- Mains, USB & vehicle charger included
- 450g Weight