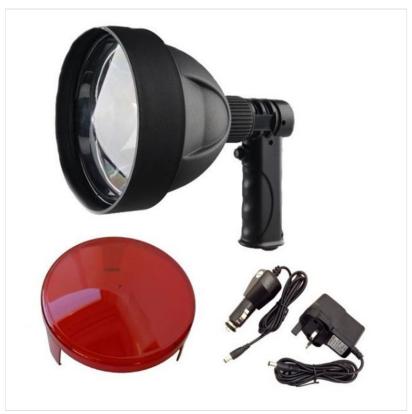

### Clulite PLR500 Long Range Pistol Torch

 $The \ Long \ Ranger \ Pistol \ Light \ is \ one \ of \ Clulite's \ most \ popular \ handheld \ lights, \ it \ comes \ with \ an \ impressive \ pre-focused \ 500m \ spot \ beam \ pre-focused \ 500m \ spot \ beam \ pre-focused \ for \$ 

Key features include:-

- Everlasting LED no replacement bulbs needed
- High & low mode with added strobe feature
- Duration 3 hours on high & 15 hours on low
- High impact case with shock absorbing rim
- Self contained Li-ion battery
- Wrist strap
- Mains, USB & vehicle charger included
- 450g Weight