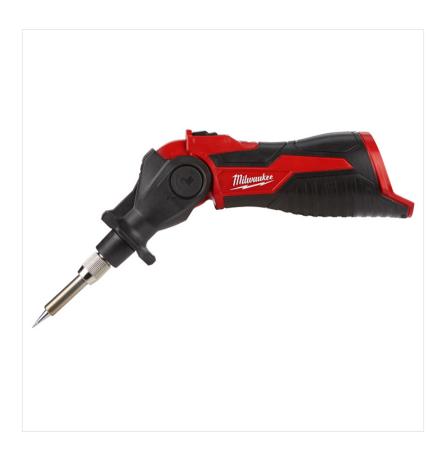

### Milwaukee M12 Sub Compact Soldering Iron- Body Only

New to Ernest Doe!

- Quick heat up time: the tool is ready to use in 20 30 seconds
- $\bullet$  3 locking head positions to work in multiple orientations  $0^{\circ}, 45^{\circ}, 90^{\circ}$
- Tool free replaceable tips
- Dual color LED lights to notify user: flashing green when tool is heating up, solid green when the tool is ready for operation and solid red when the tool is off but the tip is hot to touch until the red LED turns off
- Temperature monitoring to maintain heat throughout tough applications
- Bright LED light for increased visibility of soldering application
- Flexible battery system: works with all MILWAUKEE® M12™ batteries