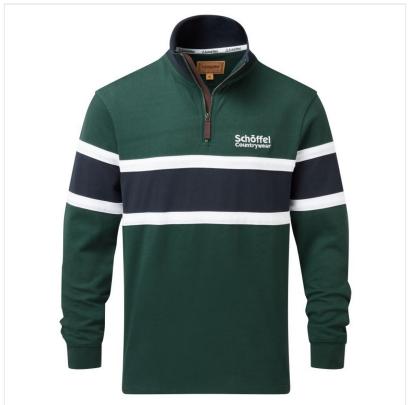

#### Schoffel Exmouth 1/4 Zip Pine Green

Bold and colourful, a lively take on a classic style, this sports-inspired Exmouth Rugby Shirt is cut to a relaxed profile and made to excel in the outdoors.

As suited to adventures in the countryside as it is to a casual jaunt into town, wear this piece over a tee, polo or long-sleeved shirt right the way through the seasons.

Comfort, durability and originality are delivered by its premium heavyweight cotton jersey.

Smartly finished with the Countrywear heritage logo that sits proudly on the left chest, branded neck tape, suede zip pull & contrast piping.

Unisex Style: S - XXL.

Like this Schoffel Unisex Exmouth Rugby Shirt? Why not browse more styles in our Ladies & Mens Knitwear & Sweatshirt collections.

To keep up to date with our latest news, offers and promotions, be sure to join us on Facebook & Instagram.