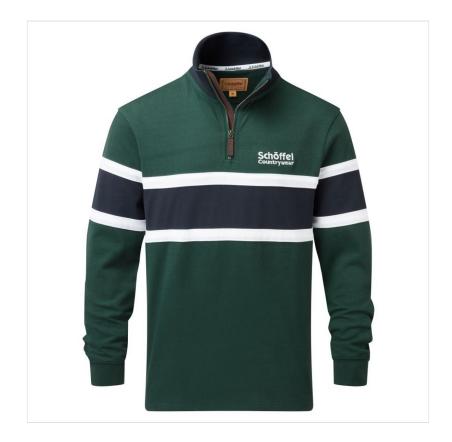

#### Schoffel Exmouth 1/4 Zip Pine Green

Bold and colourful, a lively take on a classic style, this sports-inspired Exmouth Rugby Shirt is cut to a relaxed profile and made to excel in the outdoors.

As suited to adventures in the countryside as it is to a casual jaunt into town, wear this piece over a tee, polo or long-sleeved shirt right the way through the seasons.

Comfort, durability and originality are delivered by its premium heavyweight cotton jersey.

Smartly finished with the Countrywear heritage logo that sits proudly on the left chest, branded neck tape, suede zip pull & contrast piping.

Unisex Style: S - XXL.

Like this Schoffel Unisex Exmouth Rugby Shirt? Why not browse more styles in our Ladies & Mens Knitwear & Sweatshirt collections.

To keep up to date with our latest news, offers and promotions, be sure to join us on Facebook & Instagram.