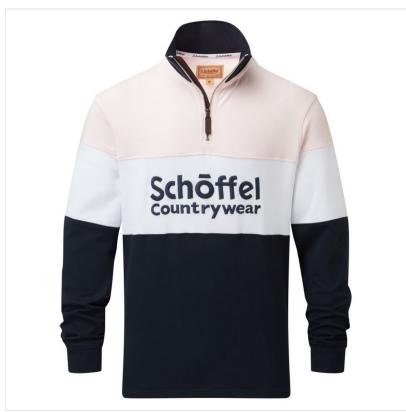

### Schoffel Exeter Heritage 1/4 Zip Rugby Shirt Pale Pink

Known for innovation, quality and high-performance country clothing that often incorporates sports-inspired style, this Schoffel Rugby shirt embodies all.

Cut to a relaxed profile, the rugged design is impeccably made from cotton-jersey for lasting comfort and is easy to care for after long country walks and days spent in the field

Finished with a 1/4 length zip to protect against wind chill, it's spliced with blush & country green stripes and punctuated with an embroidered branded logo across the chest.

Perfect when worn on its own but also as a statement piece for those fun loving 'his & her' days.

Unisex Style: XS - XXL.

ernest Doe
Where you can buy with confidence

21-38880P