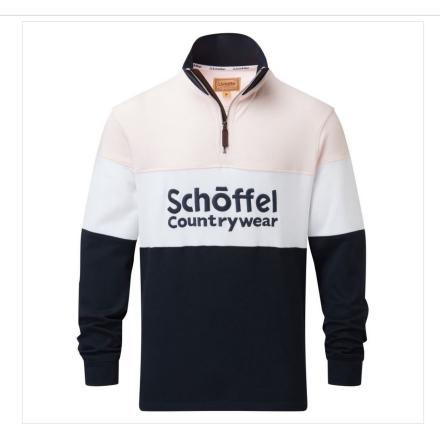

### Schoffel Exeter Heritage 1/4 Zip Rugby Shirt Pale Pink

Known for innovation, quality and high-performance country clothing that often incorporates sports-inspired style, this Schoffel Rugby shirt embodies all.

Cut to a relaxed profile, the rugged design is impeccably made from cotton-jersey for lasting comfort and is easy to care for after long country walks and days spent in the field

Finished with a 1/4 length zip to protect against wind chill, it's spliced with blush & country green stripes and punctuated with an embroidered branded logo across the chest.

Perfect when worn on its own but also as a statement piece for those fun loving 'his & her' days.

Unisex Style: XS - XXL.

ernest Doe
Where you can buy with confidence

21-38880P