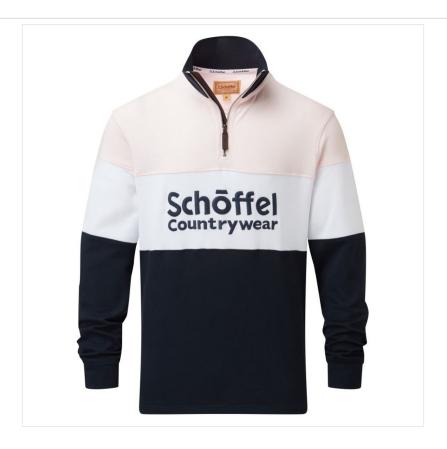

### Schoffel Exeter Heritage 1/4 Zip Rugby Shirt Pale Pink

Known for innovation, quality and high-performance country clothing that often incorporates sports-inspired style, this Schoffel Rugby shirt embodies all.

Cut to a relaxed profile, the rugged design is impeccably made from cotton-jersey for lasting comfort and is easy to care for after long country walks and days spent in the field

Finished with a 1/4 length zip to protect against wind chill, it's spliced with blush & country green stripes and punctuated with an embroidered branded logo across the chest.

Perfect when worn on its own but also as a statement piece for those fun loving 'his & her' days.

Unisex Style: XS - XXL.

ernest Doe
Where you can buy with confidence

21-38880P