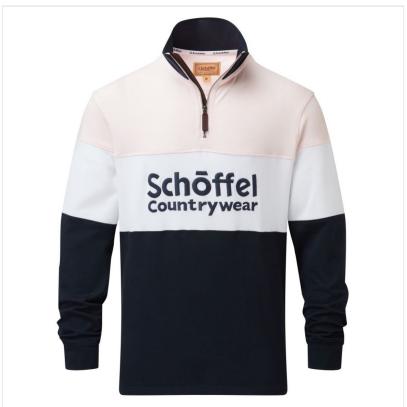

### Schoffel Exeter Heritage 1/4 Zip Rugby Shirt Pale Pink

Known for innovation, quality and high-performance country clothing that often incorporates sports-inspired style, this Schoffel Rugby shirt embodies all.

Cut to a relaxed profile, the rugged design is impeccably made from cotton-jersey for lasting comfort and is easy to care for after long country walks and days spent in the field

Finished with a 1/4 length zip to protect against wind chill, it's spliced with blush & country green stripes and punctuated with an embroidered branded logo across the chest.

Perfect when worn on its own but also as a statement piece for those fun loving 'his & her' days.

Unisex Style: XS - XXL.

ernest Doe
Where you can buy with confidence

21-38880P