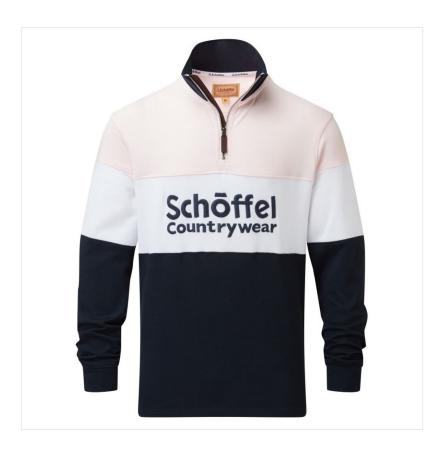

### Schoffel Exeter Heritage 1/4 Zip Rugby Shirt Pale Pink

Known for innovation, quality and high-performance country clothing that often incorporates sports-inspired style, this Schoffel Rugby shirt embodies all.

Cut to a relaxed profile, the rugged design is impeccably made from cotton-jersey for lasting comfort and is easy to care for after long country walks and days spent in the field

Finished with a 1/4 length zip to protect against wind chill, it's spliced with blush & country green stripes and punctuated with an embroidered branded logo across the chest.

Perfect when worn on its own but also as a statement piece for those fun loving 'his & her' days.

Unisex Style: XS - XXL.

ernest Doe
Where you can buy with confidence

21-38880P