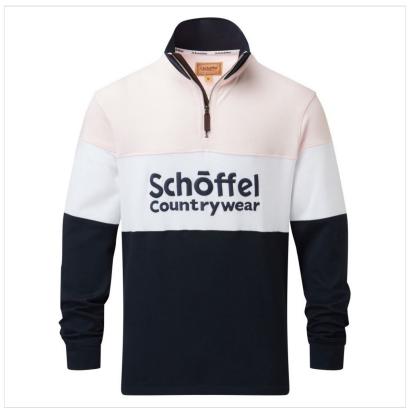

### Schoffel Exeter Heritage 1/4 Zip Rugby Shirt Pale Pink

Known for innovation, quality and high-performance country clothing that often incorporates sports-inspired style, this Schoffel Rugby shirt embodies all.

Cut to a relaxed profile, the rugged design is impeccably made from cotton-jersey for lasting comfort and is easy to care for after long country walks and days spent in the field

Finished with a 1/4 length zip to protect against wind chill, it's spliced with blush & country green stripes and punctuated with an embroidered branded logo across the chest.

Perfect when worn on its own but also as a statement piece for those fun loving 'his & her' days.

Unisex Style: XS - XXL.

ernest Doe
Where you can buy with confidence

21-38880P