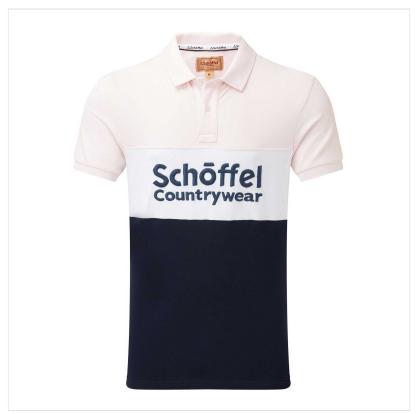

### Schoffel Exeter Heritage Polo Shirt Pale Pink

A tailored polo shirt that celebrates sports-inspired style, this piece is made from 100% pique cotton fabric.

Offering a block-colour statement design and Countrywear logo on the chest, it's smartly detailed with contrast piping and side vents trimmed with luxury brown suede

Whether you're going to watch the rugby, visiting the horse trials, running errands about town or relaxing with the family, this piece is for you.

Easy care iron, this stylish number can be worn with jeans or smarter trousers.