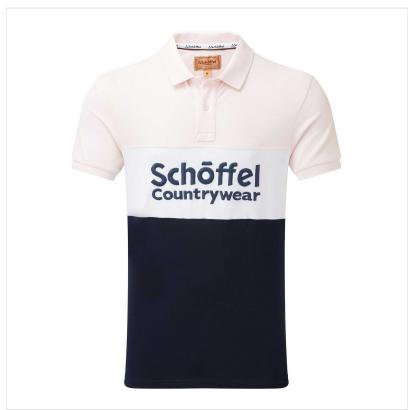

### Schoffel Exeter Heritage Polo Shirt Pale Pink

A tailored polo shirt that celebrates sports-inspired style, this piece is made from 100% pique cotton fabric.

Offering a block-colour statement design and Countrywear logo on the chest, it's smartly detailed with contrast piping and side vents trimmed with luxury brown suede

Whether you're going to watch the rugby, visiting the horse trials, running errands about town or relaxing with the family, this piece is for you.

Easy care iron, this stylish number can be worn with jeans or smarter trousers.