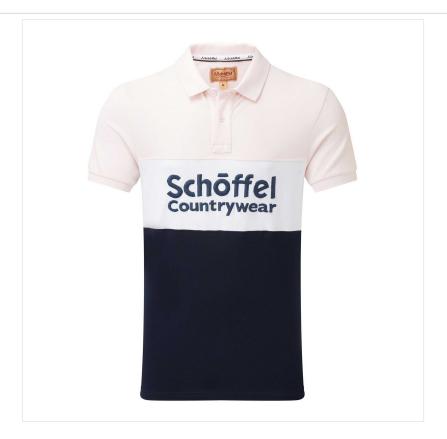

### Schoffel Exeter Heritage Polo Shirt Pale Pink

A tailored polo shirt that celebrates sports-inspired style, this piece is made from 100% pique cotton fabric.

Offering a block-colour statement design and Countrywear logo on the chest, it's smartly detailed with contrast piping and side vents trimmed with luxury brown suede

Whether you're going to watch the rugby, visiting the horse trials, running errands about town or relaxing with the family, this piece is for you.

Easy care iron, this stylish number can be worn with jeans or smarter trousers.