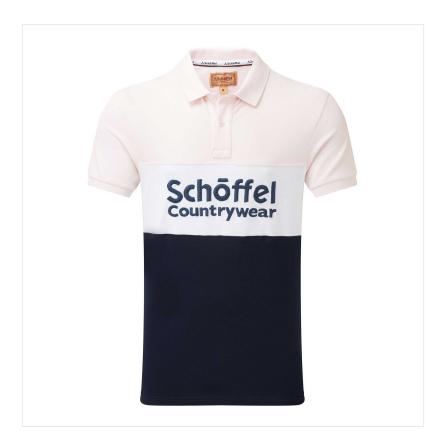

### Schoffel Exeter Heritage Polo Shirt Pale Pink

A tailored polo shirt that celebrates sports-inspired style, this piece is made from 100% pique cotton fabric.

Offering a block-colour statement design and Countrywear logo on the chest, it's smartly detailed with contrast piping and side vents trimmed with luxury brown suede

Whether you're going to watch the rugby, visiting the horse trials, running errands about town or relaxing with the family, this piece is for you.

Easy care iron, this stylish number can be worn with jeans or smarter trousers.