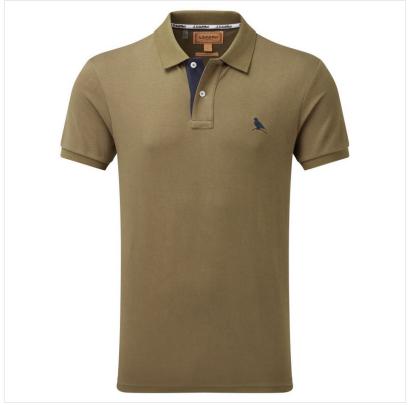

## Schoffel Men's St Ives Jersey Polo Shirt Dark Khaki

Fit, feel, form and functionality, the St Ives Jersey Polo has it all.

With a host of finer details including contrasting undercollar & placket, embroidered ptarmigan plus side vents trimmed with suede, it's a classic style, just done difference.