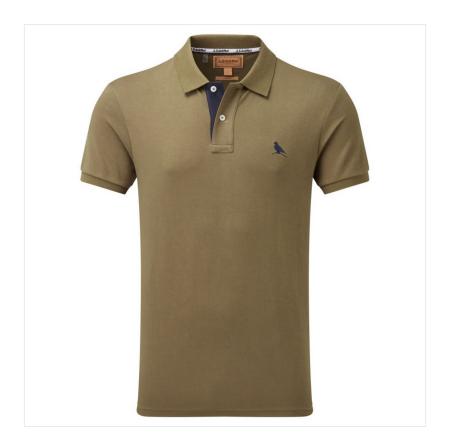

## Schoffel Men's St Ives Jersey Polo Shirt Dark Khaki

Fit, feel, form and functionality, the St Ives Jersey Polo has it all.

With a host of finer details including contrasting undercollar & placket, embroidered ptarmigan plus side vents trimmed with suede, it's a classic style, just done difference.

UK Sizes: S - 2XL.

 $Like this Schoffel Men's Jersey Polo? Why not browse more styles in our extensive \underline{\textbf{Tops \& Polo Shirts}} \ range. \\$ 

To keep up to date with our latest news, offers and promotions; be sure to join us on Facebook & Instagram.