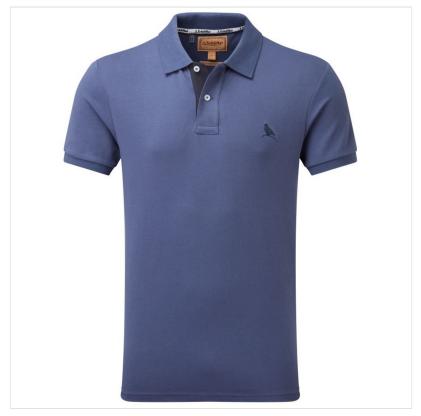

### Schoffel Men's St Ives Jersey Polo Shirt French Navy

Fit, feel, form and functionality, the St Ives Jersey Polo has it all.

With a host of finer details including contrasting undercollar & placket, embroidered ptarmigan plus side vents trimmed with suede, it's a classic style, just done difference. UK Sizes: S - 2XL.