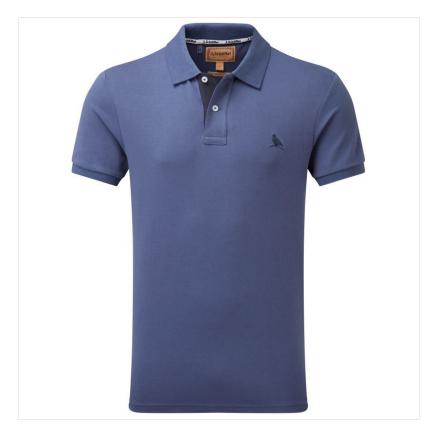

### Schoffel Men's St Ives Jersey Polo Shirt French Navy

Fit, feel, form and functionality, the St Ives Jersey Polo has it all.

With a host of finer details including contrasting undercollar & placket, embroidered ptarmigan plus side vents trimmed with suede, it's a classic style, just done difference. UK Sizes: S - 2XL.