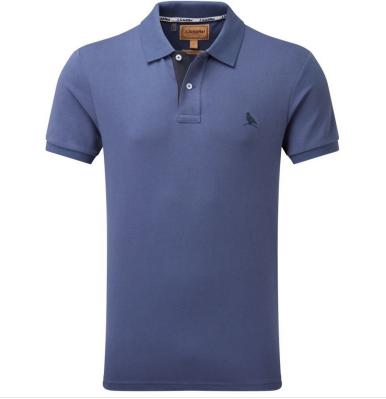

### Schoffel Men's St Ives Jersey Polo Shirt French Navy

Fit, feel, form and functionality, the St Ives Jersey Polo has it all.

With a host of finer details including contrasting undercollar & placket, embroidered ptarmigan plus side vents trimmed with suede, it's a classic style, just done difference. UK Sizes: S - 2XL.