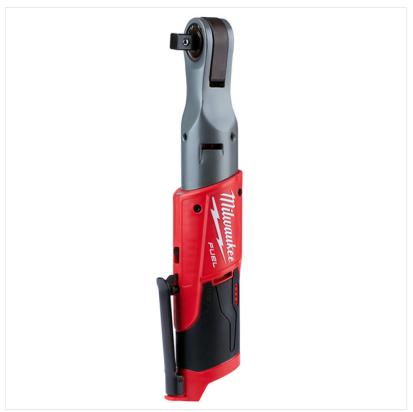

## Milwaukee M12 FIR12 1/2" Sub Compact Ratchet

New To Ernest Doe!

- With up to 81 Nm of max torque and 175 rpm's, this tool is the ideal fastening solution for automotive mechanics, maintenance and repair professionals
- Low profile head design allows users better access in tight spaces
- The industry leading FUEL<sup>TM</sup> technology combined with a reinforced mechanism and investment cast steel yoke housing provides greater durability for the professional user
- REDLINK PLUS<sup>TM</sup> intelligence system delivers an advanced digital overload protection for tool and battery and uniquely enhances the tool performance under load
- REDLITHIUM<sup>TM</sup> battery pack provides superior pack construction, electronics and fade-free performance to deliver more run time and more work over pack life
- Variable speed metal trigger provides ultimate control of the tool
- · Premium rubber overmold withstands corrosive materials and provides increased comfort when in use
- The LED light illuminates the work area while the on-board fuel gauge displays remaining run time
- Supplied with ?? adaptor
- Flexible battery system: works with all MILWAUKEE® M12™ batteries