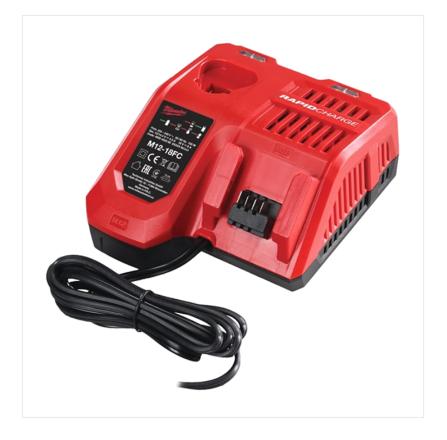

## Milwaukee M12-18 Fast Charger

New To Ernest Doe!

- Recharges all M18<sup>TM</sup>, M14<sup>TM</sup> and M12<sup>TM</sup> REDLITHIUM<sup>TM</sup> battery packs
- Recharges in sequence first in, first to charge resulting in less time needed to manage charging cycles
  M12<sup>TM</sup> REDLITHIUM<sup>TM</sup> 2.0 Ah / 3.0 Ah / 4.0 Ah / 6.0 Ah battery packs recharge in 26 min / 50 min / 52 min / 95 min or less
- M18TM REDLITHIUMTM 2.0 Ah / 4.0 Ah / 5.0 Ah battery packs recharge in 26 min / 52 min / 59 min or less