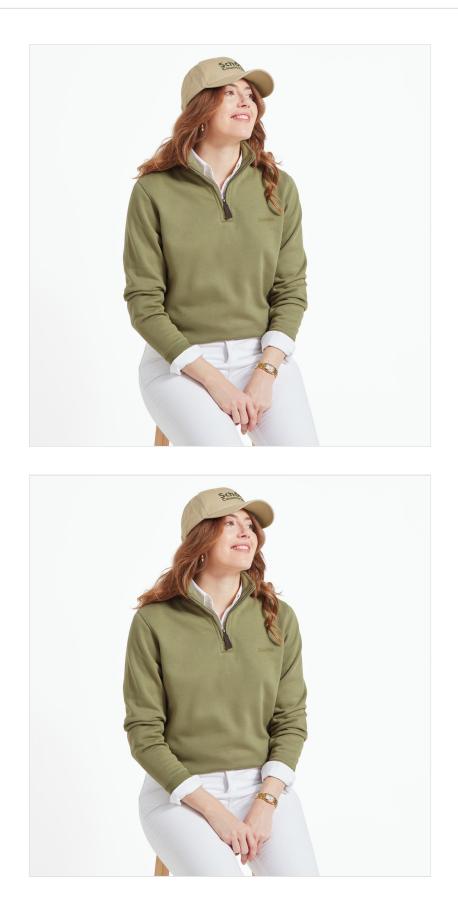

### Schoffel Sennen Cove Ladies Sweatshirt Light Khaki Green

More than just a sweatshirt, the Sennen Cove offers comfort, style and quality you can rely on for any occasion.

Composed of a blend of cotton and polyester, it's incredibly soft and remarkably durable.

Complete with a 1/4 zipper for additional ventilation as the weather warms up, a versatile piece to transition from Winter to Spring with ease.

UK Sizes: 08-18. Regular Fit

Like this Schoffel super soft Sweatshirt? Why not browse more styles in our Ladies & Mens Knitwear & Sweatshirt collections.