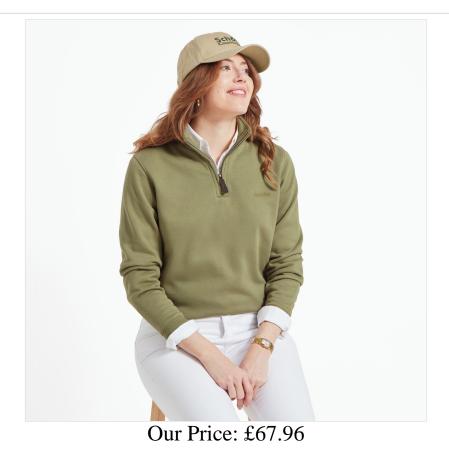

### Schoffel Sennen Cove Ladies Sweatshirt Light Khaki Green

More than just a sweatshirt, the Sennen Cove offers comfort, style and quality you can rely on for any occasion.

Composed of a blend of cotton and polyester, it's incredibly soft and remarkably durable.

Complete with a 1/4 zipper for additional ventilation as the weather warms up, a versatile piece to transition from Winter to Spring with ease.

UK Sizes: 08-18. Regular Fit

Like this Schoffel super soft Sweatshirt? Why not browse more styles in our Ladies & Mens Knitwear & Sweatshirt collections.