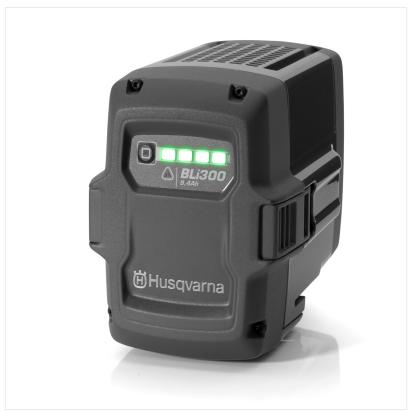

## **Description**

BLi300 powerful 36V Li-ion batteries designed for professional use. Maximum capacity for longer run times. Integrated pro-battery with very low weight, designed to work in all weather conditions.

Robust construction enables up to 1500 recharges. Features active cooling and intuitive 4-LED charge indicator IPX4.

## Husqvarna BLi300 Battery

HV-BLI300

## **Attributes**

| Technical Data  |            |
|-----------------|------------|
| Capacity        | 9.4Ah      |
| Battery voltage | 36V Li-ion |
| Battery energy  | 337 Wh     |
| Weight          | 1.9 kg     |