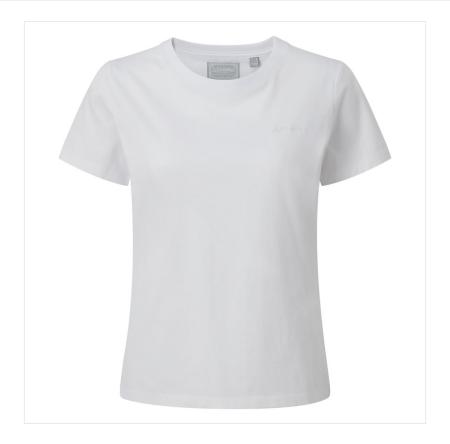

### **Schoffel Ladies Tresco T-Shirt Multi**

A wardrobe staple with signature Schöffel styling, the Tresco tee is constructed from super soft cotton jersey with round neckline and taped shoulder seams.

Styled in a regular fit for absolute comfort, a day to day tee for a whole host of summer outfits as well as a base layer for transitioning seasons.

UK Sizes: 8 - 18.

Like this Ladies Schoffel T Shirt? Why not explore our full collection of Ladies Tops & Tee's and find your favourite today.