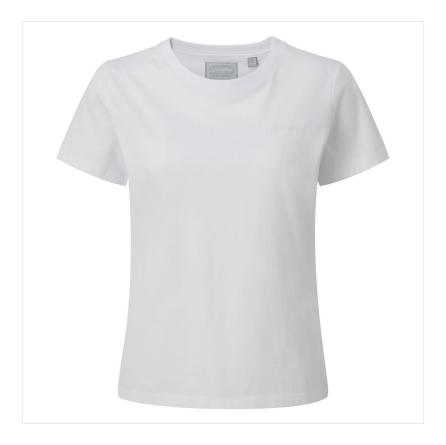

### **Schoffel Ladies Tresco T-Shirt Multi**

A wardrobe staple with signature Schöffel styling, the Tresco tee is constructed from super soft cotton jersey with round neckline and taped shoulder seams.

Styled in a regular fit for absolute comfort, a day to day tee for a whole host of summer outfits as well as a base layer for transitioning seasons.

UK Sizes: 8 - 18.

Like this Ladies Schoffel T Shirt? Why not explore our full collection of Ladies Tops & Tee's and find your favourite today.