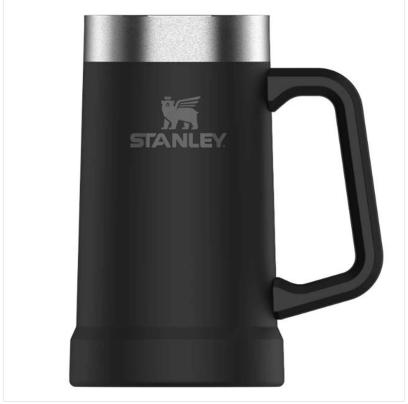

### Stanley Adventure Big Grip Beer Stein 0.7L Matte Black Pebble

This rugged Stainless Steel Beer Vessel is built for those who take their drinks seriously.

Big enough to hold two full cans of your favourite brew, it keeps your beer ice-cold from the first pour to the very last gulp.

With a heavy-duty handle, you'll always have a solid grip on your drink, no matter the occasion.

Prefect for barbecues, game nights, or just kicking back with mates.

Innovative gift for the buddy who's always likes to be prepared. Order yours today!

Dimensions: 150 x 100 x 172mm.

360g weight.

Like this Stanley Big Grip Stein? Explore more Reusable Drink Containers to keep your beverages perfectly chilled or piping hot, whatever the season.

To keep up to date with our latest news, offers and promotions; be sure to join us on Facebook & Instagram.