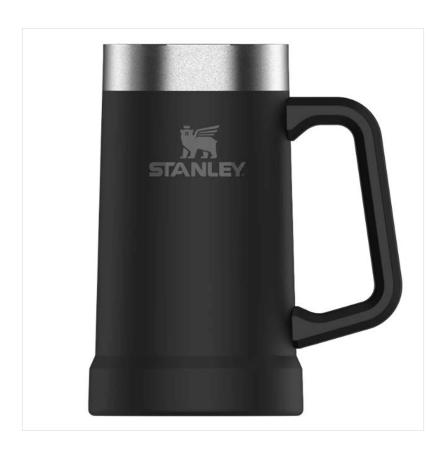

### Stanley Adventure Big Grip Beer Stein 0.7L Matte Black Pebble

This rugged Stainless Steel Beer Vessel is built for those who take their drinks seriously.

Big enough to hold two full cans of your favourite brew, it keeps your beer ice-cold from the first pour to the very last gulp.

With a heavy-duty handle, you'll always have a solid grip on your drink, no matter the occasion.

Prefect for barbecues, game nights, or just kicking back with mates.

Innovative gift for the buddy who's always likes to be prepared. Order yours today!

Dimensions: 150 x 100 x 172mm.

360g weight.

Like this Stanley Big Grip Stein? Explore more Reusable Drink Containers to keep your beverages perfectly chilled or piping hot, whatever the season.

To keep up to date with our latest news, offers and promotions; be sure to join us on Facebook & Instagram.