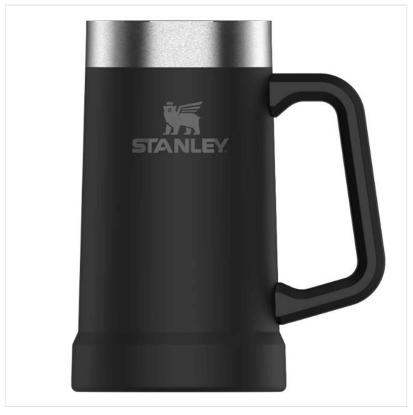

### Stanley Adventure Big Grip Beer Stein 0.7L Matte Black Pebble

This rugged Stainless Steel Beer Vessel is built for those who take their drinks seriously.

Big enough to hold two full cans of your favourite brew, it keeps your beer ice-cold from the first pour to the very last gulp.

With a heavy-duty handle, you'll always have a solid grip on your drink, no matter the occasion.

Prefect for barbecues, game nights, or just kicking back with mates.

Innovative gift for the buddy who's always likes to be prepared. Order yours today!

Dimensions: 150 x 100 x 172mm.

360g weight.

Like this Stanley Big Grip Stein? Explore more Reusable Drink Containers to keep your beverages perfectly chilled or piping hot, whatever the season.

To keep up to date with our latest news, offers and promotions; be sure to join us on Facebook & Instagram.